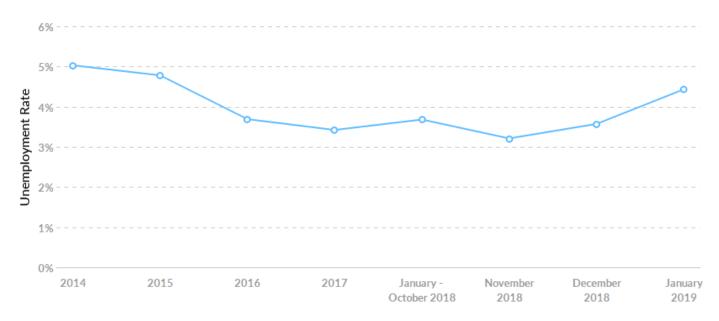

### **Unemployment Rate Trends**

Scott County, AR had a January 2019 unemployment rate of 4.43%, decreasing from 5.03% 5 years before.

| Timeframe              | Unemployment Rate |
|------------------------|-------------------|
| 2014                   | 5.03%             |
| 2015                   | 4.78%             |
| 2016                   | 3.69%             |
| 2017                   | 3.42%             |
| January - October 2018 | 3.68%             |
| November 2018          | 3.21%             |
| December 2018          | 3.57%             |
| January 2019           | 4.43%             |