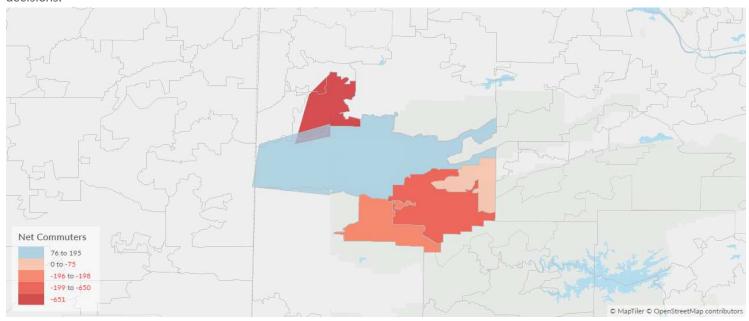

#### Place of Work vs Place of Residence

Understanding where talent in Scott County, AR currently works compared to where talent lives can help you optimize site decisions.

|       | Where Talent Works       |                    | Where Talent Lives |                          |                 |  |  |
|-------|--------------------------|--------------------|--------------------|--------------------------|-----------------|--|--|
| ZIP   | Name                     | 2018<br>Employment | ZIP                | Name                     | 2018<br>Workers |  |  |
| 72958 | Waldron, AR (in Scott c  | 2,636              | 72958              | Waldron, AR (in Scott c  | 2,560           |  |  |
| 72944 | Mansfield, AR (in Scott  | 637                | 72944              | Mansfield, AR (in Scott  | 1,288           |  |  |
| 72926 | Boles, AR (in Scott coun | 107                | 72926              | Boles, AR (in Scott coun | 302             |  |  |
| 72841 | Harvey, AR (in Scott cou | 80                 | 72950              | Parks, AR (in Scott coun | 203             |  |  |
| 72950 | Parks, AR (in Scott coun | <10                | 72841              | Harvey, AR (in Scott cou | 91              |  |  |