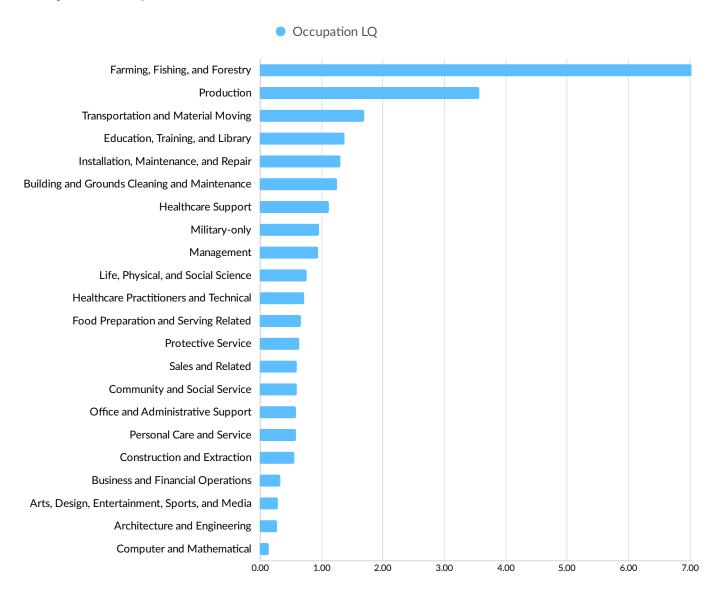

l Cent  | 3        | Mercy                              | 36              |
| STI Cems Services, LLC         | 3        | U. S. Xpress, Inc.                 | 31              |
| Waldron & Company              | 3        | Heartland Express, Inc.            | 30              |



### **Business Characteristics - Cont.**

#### **Business Size**



<sup>\*</sup>Business Data by DatabaseUSA.com is third-party data provided by Emsi to its customers as a convenience, and Emsi does not endorse or warrant its accuracy or consistency with other published Emsi data. In most cases, the Business Count will not match total companies with profiles on the summary tab.



### **Workforce Characteristics**

#### **Largest Occupations**





### **Top Growing Occupations**





#### **Top Occupation LQ**





#### **Top Occupation Earnings**







#### **Top Posted Occupations**







### Underemployment



# **... Economy** Overview

## Workforce Characteristics - Cont.

| Occupation                                          | 2013<br>Jobs | 2018<br>Jobs | Change in Jobs | %<br>Change<br>in Jobs | 2018<br>LQ | 2017 Median<br>Hourly Earnings | May 2018 - Apr 2019<br>Unique Average Monthly<br>Postings |
|-----------------------------------------------------|--------------|--------------|----------------|------------------------|------------|--------------------------------|-----------------------------------------------------------|
| Production                                          | 731          | 726          | -5             | -1%                    | 3.58       | \$11.59