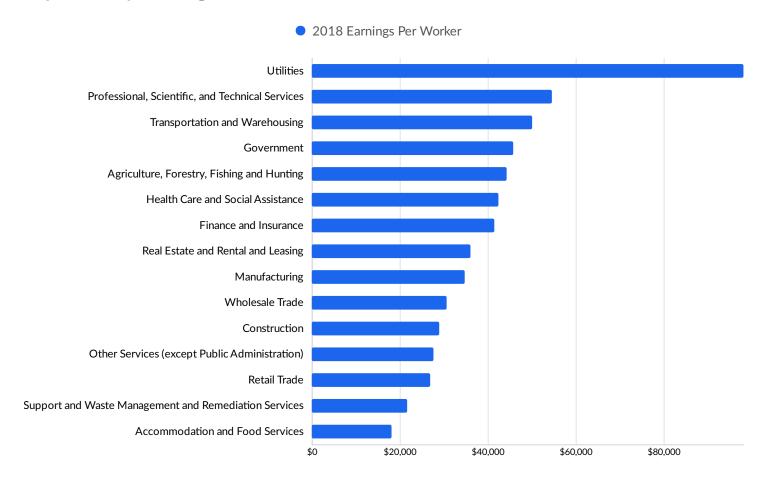

| 72958              | Waldron, AR (in Scott c  | 2,560           |  |  |
| 72944 | Mansfield, AR (in Scott  | 637                | 72944              | Mansfield, AR (in Scott  | 1,288           |  |  |
| 72926 | Boles, AR (in Scott coun | 107                | 72926              | Boles, AR (in Scott coun | 302             |  |  |
| 72841 | Harvey, AR (in Scott cou | 80                 | 72950              | Parks, AR (in Scott coun | 203             |  |  |
| 72950 | Parks, AR (in Scott coun | <10                | 72841              | Harvey, AR (in Scott cou | 91              |  |  |



## **Industry Characteristics**

#### **Largest Industries**





### **Top Growing Industries**





#### Top Industry LQ





#### **Top Industry GRP**





#### **Top Industry Earnings**



# **...! Emsi** Economy Overview

# Industry Characteristics - Cont.

| 2013<br>Jobs | 2018<br>Jobs                                             | Change in Jobs                                                                                                                                                                                                                                                                                                                                                                        | %<br>Change<br>in Jobs