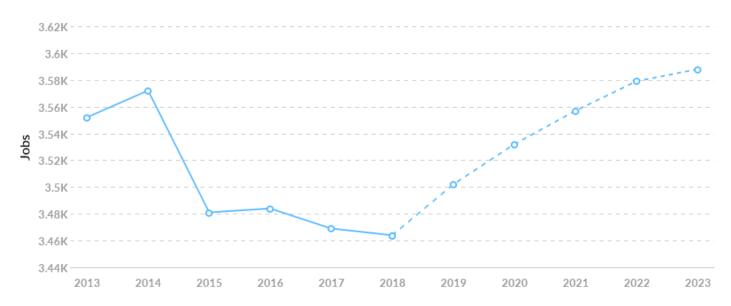

#### **Job Trends**

From 2013 to 2018, jobs declined by 2.5% in Scott County, AR from 3,552 to 3,464. This change fell short of the national growth rate of 8.2% by 10.7%.

| Timeframe | Jobs  |
|-----------|-------|
| 2013      | 3,552 |
| 2014      | 3,572 |
| 2015      | 3,481 |
| 2016      | 3,484 |
| 2017      | 3,469 |
| 2018      | 3,464 |
| 2019      | 3,502 |
| 2020      | 3,532 |
| 2021      | 3,557 |
| 2022      | 3,579 |
| 2023      | 3,588 |