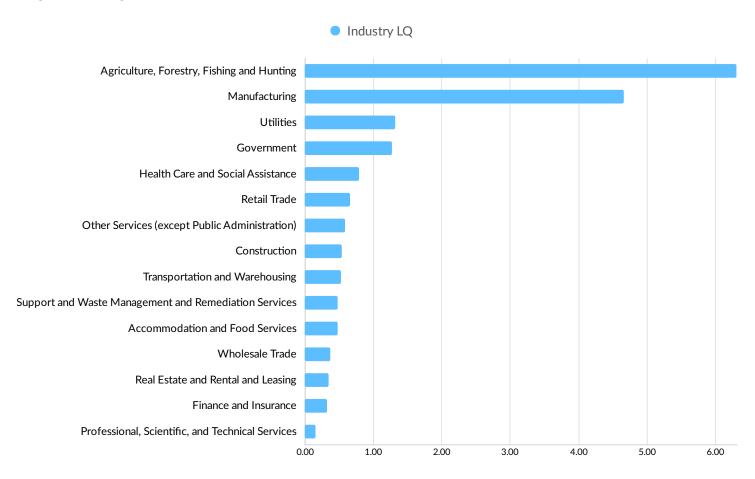

018<br>Workers |  |  |
| 72958 | Waldron, AR (in Scott c  | 2,636              | 72958              | Waldron, AR (in Scott c  | 2,560           |  |  |
| 72944 | Mansfield, AR (in Scott  | 637                | 72944              | Mansfield, AR (in Scott  | 1,288           |  |  |
| 72926 | Boles, AR (in Scott coun | 107                | 72926              | Boles, AR (in Scott coun | 302             |  |  |
| 72841 | Harvey, AR (in Scott cou | 80                 | 72950              | Parks, AR (in Scott coun | 203             |  |  |
| 72950 | Parks, AR (in Scott coun | <10                | 72841              | Harvey, AR (in Scott cou | 91              |  |  |



## **Industry Characteristics**

#### **Largest Industries**





### **Top Growing Industries**





#### Top Industry LQ





#### **Top Industry GRP**





#### **Top Industry Earnings**



# **...! Emsi** Economy Overview

# Industry Characteristics - Cont.

| 2013<br>Jobs | 2018<br>Jobs                                             | Change in Jobs                                                                                                                                                                                                                                                                                                                                                                        | %<br>Change<br>in Jobs