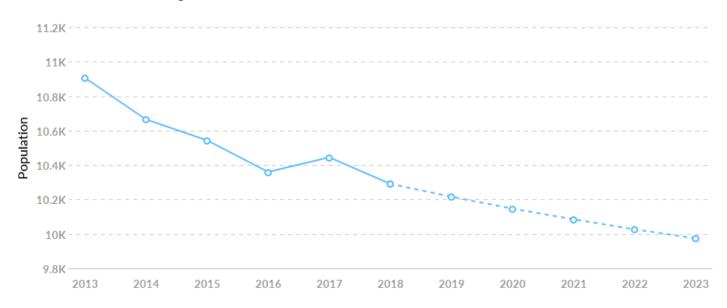

## **Population Trends**

As of 2018 the region's population **declined by 5.6%** since 2013, falling by 616. Population is expected to **decrease by 3.1%** between 2018 and 2023, losing 317.

| Timeframe | Population |
|-----------|------------|
| 2013      | 10,907     |
| 2014      | 10,665     |
| 2015      | 10,544     |
| 2016      | 10,360     |
| 2017      | 10,445     |
| 2018      | 10,291     |
| 2019      | 10,216     |
| 2020      | 10,147     |
| 2021      | 10,085     |
| 2022      | 10,027     |
| 2023      | 9,974      |