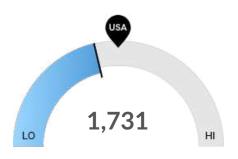

## **Population Characteristics**

**Millennials** 

Scott County, AR has 1,731 millennials (ages 20-34). The national average for an area this size is 2,163.

Scott County, AR has 832 veterans.

The national average for an area this size is 607.