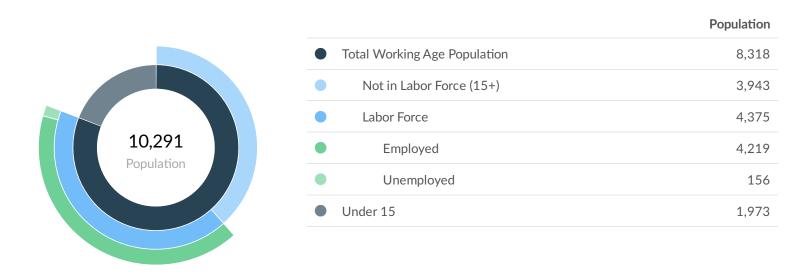

ssing, Education and Hospitals (Local Government), and Restaurants and Other Eating Places.

|                                     | Population<br>(2018) | Labor<br>Force<br>(2018) | Jobs<br>(2018) | Cost of Living | GRP       | Imports   | Exports   |
|-------------------------------------|----------------------|--------------------------|----------------|----------------|-----------|-----------|-----------|
| Region                              | 10,291               | 4,375                    | 3,464          | 90.7           | \$284.43M | \$611.20M | \$534.73M |
| Little Rock, AR (in Pulaski county) | 14,131               | N/A                      | 6,302          | 95.8           | \$654.55M | \$1.43B   | \$1.78B   |

## **Economy Overview - Cont.**

#### 2018 Labor Force Breakdown



#### **Educational Attainment**

Concerning educational attainment, **5.4% of Scott County, AR residents possess a Bachelor's Degree** (13.2% below the national average), and **7.3% hold an Associate's Degree** (0.7% below the national average).



|                                         | % of Population | Population |
|-----------------------------------------|-----------------|------------|
| <ul> <li>Less Than 9th Grade</li> </ul> | 12.0%           | 857        |
| 9th Grade to 12th Grade                 | 13.0%           | 927        |
| High School Diploma                     | 39.7%           | 2,843      |
| Some College                            | 17.8%           | 1,273      |
| Associate's Degree                      | 7.3%            | 522        |
| Bachelor's Degree