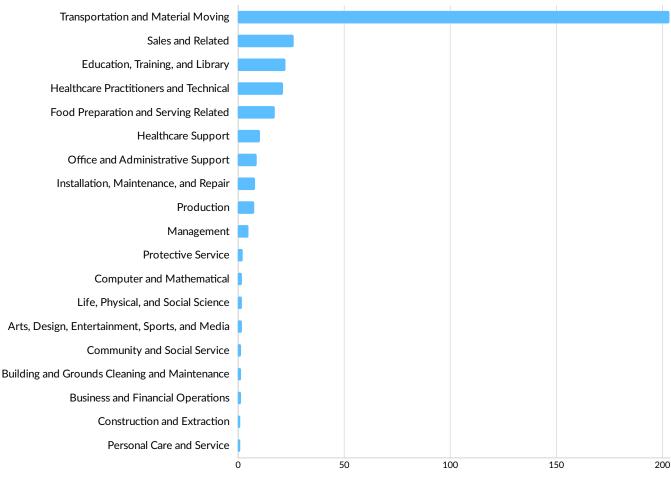

TI Cems Services, LLC         | 3        | U. S. Xpress, Inc.                 | 31              |
| Waldron & Company              | 3        | Heartland Express, Inc.            | 30              |



### **Business Characteristics - Cont.**

#### **Business Size**



<sup>\*</sup>Business Data by DatabaseUSA.com is third-party data provided by Emsi to its customers as a convenience, and Emsi does not endorse or warrant its accuracy or consistency with other published Emsi data. In most cases, the Business Count will not match total companies with profiles on the summary tab.



### **Workforce Characteristics**

#### **Largest Occupations**





### **Top Growing Occupations**





#### **Top Occupation LQ**





#### **Top Occupation Earnings**







#### **Top Posted Occupations**







### Underemployment



# **... Economy** Overview

## Workforce Characteristics - Cont.

| Occupation                                          | 2013<br>Jobs | 2018<br>Jobs | Change in Jobs | %<br>Change<br>in Jobs | 2018<br>LQ | 2017 Median<br>Hourly Earnings | May 2018 - Apr 2019<br>Unique Average Monthly<br>Postings |
|-----------------------------------------------------|--------------|--------------|----------------|------------------------|------------|--------------------------------|-----------------------------------------------------------|
| Production                                          | 731          | 726          | -5             | -1%                    | 3.58       | \$11.59                        | 8                                                         |
| Tra