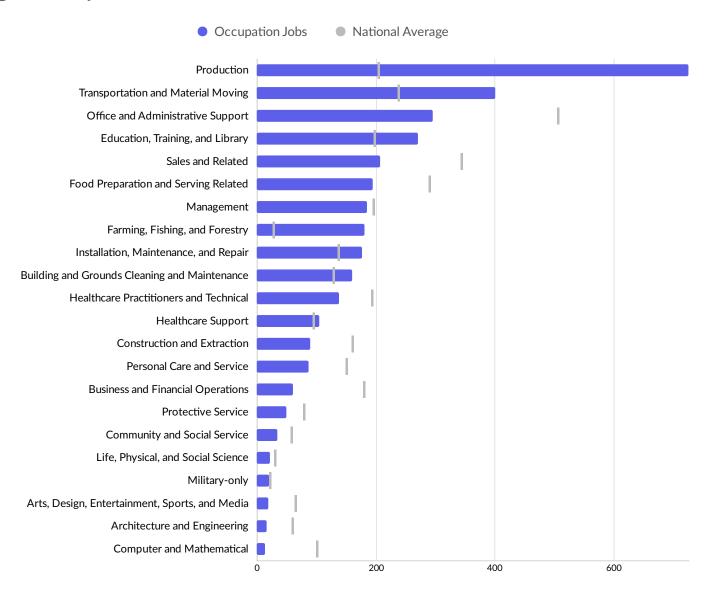

d, Inc.                 | 44              |
| Mercy St Edwards Medical Cent  | 3        | Mercy                              | 36              |
| STI Cems Services, LLC         | 3        | U. S. Xpress, Inc.                 | 31              |
| Waldron & Company              | 3        | Heartland Express, Inc.            | 30              |



### **Business Characteristics - Cont.**

#### **Business Size**



<sup>\*</sup>Business Data by DatabaseUSA.com is third-party data provided by Emsi to its customers as a convenience, and Emsi does not endorse or warrant its accuracy or consistency with other published Emsi data. In most cases, the Business Count will not match total companies with profiles on the summary tab.



### **Workforce Characteristics**

#### **Largest Occupations**





### **Top Growing Occupations**





#### **Top Occupation LQ**





#### **Top Occupation Earnings**







#### **Top Posted Occupations**







### Underemployment



# **... Economy** Overview

## Workforce Characteristics - Cont.

| Occupation                                          | 2013<br>Jobs | 2018<br>Jobs | Change in Jobs | %<br>Change<br>in Jobs | 2018<br>LQ | 2017 Median<br>Hourly Earnings | May 2018 - Apr 2019<br>Unique Average Monthly<br>Postings |
|-----------------------------------------------------|--------------|--------------|----------------|------------------------|------------|--------------------------------|-----------------------------------------------------------|
| Production                                          | 731          | 726          | -5