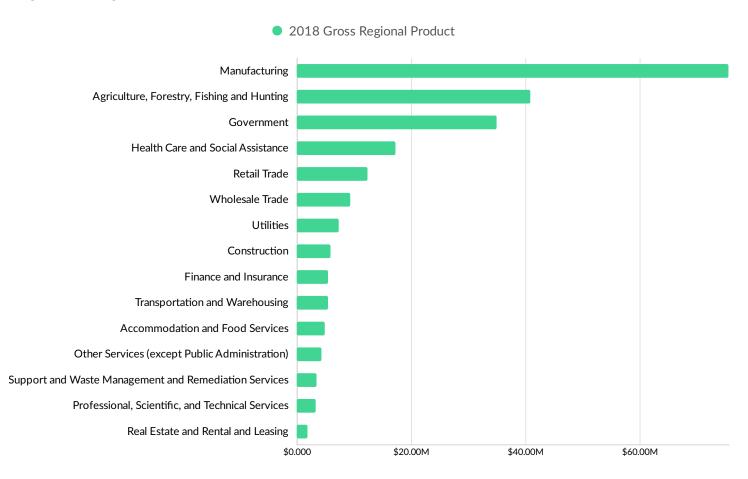

| Waldron, AR (in Scott c  | 2,636              | 72958              | Waldron, AR (in Scott c  | 2,560           |  |  |
| 72944 | Mansfield, AR (in Scott  | 637                | 72944              | Mansfield, AR (in Scott  | 1,288           |  |  |
| 72926 | Boles, AR (in Scott coun | 107                | 72926              | Boles, AR (in Scott coun | 302             |  |  |
| 72841 | Harvey, AR (in Scott cou | 80                 | 72950              | Parks, AR (in Scott coun | 203             |  |  |
| 72950 | Parks, AR (in Scott coun | <10                | 72841              | Harvey, AR (in Scott cou | 91              |  |  |



## **Industry Characteristics**

#### **Largest Industries**





### **Top Growing Industries**





#### Top Industry LQ





#### **Top Industry GRP**





#### **Top Industry Earnings**



# **...! Emsi** Economy Overview

# Industry Characteristics - Cont.

| 2013<br>Jobs | 2018<br>Jobs                                             | Change in Jobs                                                                                                                                                                                                                                                                                                                                                                        | %<br>Change<br>in Jobs