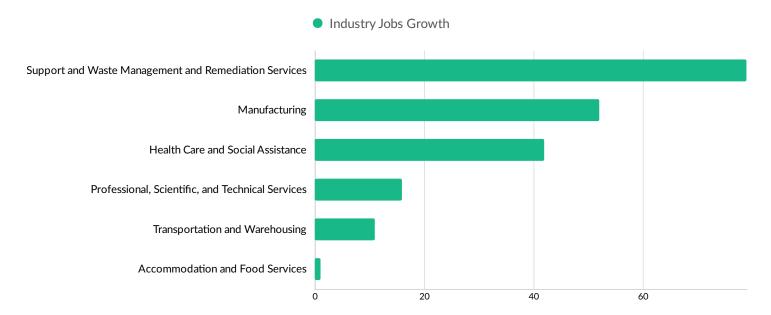

me                     | 2018<br>Workers |  |  |
| 72958 | Waldron, AR (in Scott c  | 2,636              | 72958              | Waldron, AR (in Scott c  | 2,560           |  |  |
| 72944 | Mansfield, AR (in Scott  | 637                | 72944              | Mansfield, AR (in Scott  | 1,288           |  |  |
| 72926 | Boles, AR (in Scott coun | 107                | 72926              | Boles, AR (in Scott coun | 302             |  |  |
| 72841 | Harvey, AR (in Scott cou | 80                 | 72950              | Parks, AR (in Scott coun | 203             |  |  |
| 72950 | Parks, AR (in Scott coun | <10                | 72841              | Harvey, AR (in Scott cou | 91              |  |  |



## **Industry Characteristics**

#### **Largest Industries**





### **Top Growing Industries**





#### Top Industry LQ





#### **Top Industry GRP**





#### **Top Industry Earnings**



# **...! Emsi** Economy Overview

# Industry Characteristics - Cont.

| 2013<br>Jobs | 2018<br>Jobs                                             | Change in Jobs                                                                                                                                                                                                                                                                                                                                                                        | %<br>Change<br>in Jobs