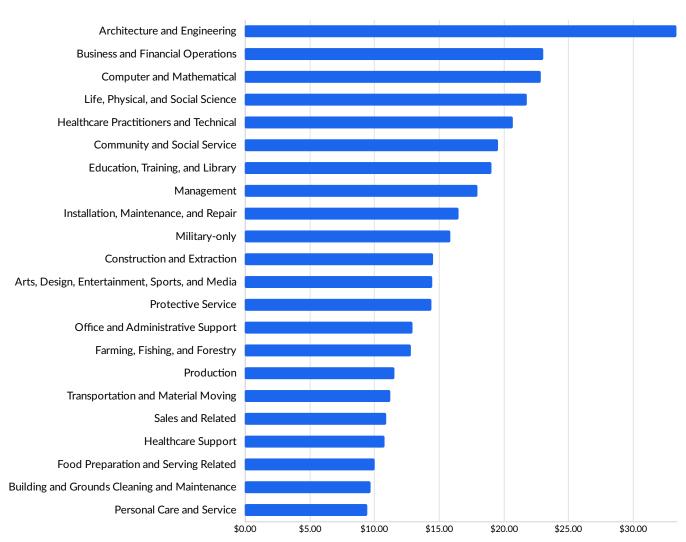

| 36              |
| STI Cems Services, LLC         | 3        | U. S. Xpress, Inc.                 | 31              |
| Waldron & Company              | 3        | Heartland Express, Inc.            | 30              |



### **Business Characteristics - Cont.**

#### **Business Size**



<sup>\*</sup>Business Data by DatabaseUSA.com is third-party data provided by Emsi to its customers as a convenience, and Emsi does not endorse or warrant its accuracy or consistency with other published Emsi data. In most cases, the Business Count will not match total companies with profiles on the summary tab.



### **Workforce Characteristics**

#### **Largest Occupations**





### **Top Growing Occupations**





#### **Top Occupation LQ**





#### **Top Occupation Earnings**







#### **Top Posted Occupations**







### Underemployment



# **... Economy** Overview

## Workforce Characteristics - Cont.

| Occupation                                          | 2013<br>Jobs | 2018<br>Jobs | Change in Jobs | %<br>Change<br>in Jobs | 2018<br>LQ | 2017 Median<br>Hourly Earnings | May 2018 - Apr 2019<br>Unique Average Monthly<br>Postings |
|-----------------------------------------------------|--------------|--------------|----------------|------------------------|------------|--------------------------------|-----------------------------------------------------------|
| Production                                          | 731          | 726          | -5             | -1%                    | 3.58       | \$11.59                        | 8