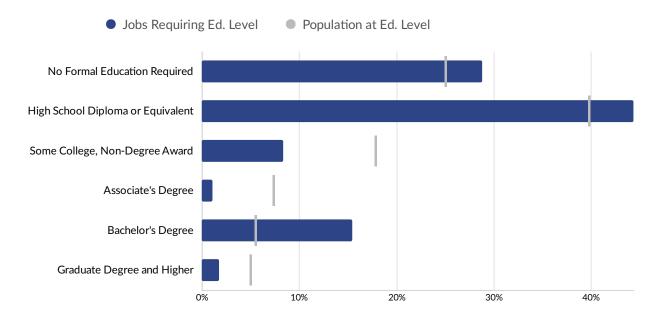

#### **Educational Attainment**

Concerning educational attainment, **5.4% of Scott County, AR residents possess a Bachelor's Degree** (13.2% below the national average), and **7.3% hold an Associate's Degree** (0.7% below the national average).

|                                         | % of Population | Population |
|-----------------------------------------|-----------------|------------|
| <ul> <li>Less Than 9th Grade</li> </ul> | 12.0%           | 857        |
| 9th Grade to 12th Grade                 | 13.0%           | 927        |
| High School Diploma                     | 39.7%           | 2,843      |
| Some College                            | 17.8%           | 1,273      |
| Associate's Degree                      | 7.3%            | 522        |
| Bachelor's Degree                       | 5.4%            | 387        |
| Graduate Degree and Higher              | 4.9%            | 350        |