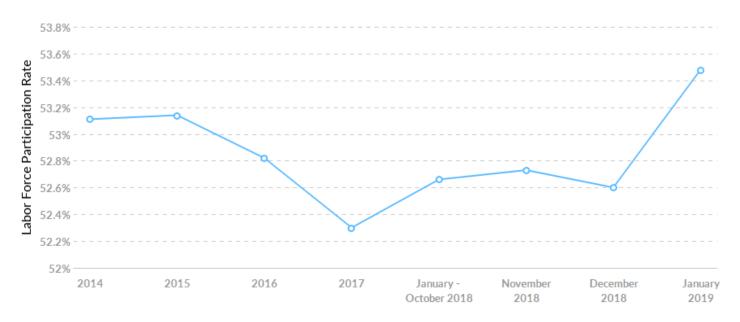

## **Labor Force Participation Rate Trends**

| Timeframe              | Labor Force Participation Rate |
|------------------------|--------------------------------|
| 2014                   | 53.11%                         |
| 2015                   | 53.14%                         |
| 2016                   | 52.82%                         |
| 2017                   | 52.30%                         |
| January - October 2018 | 52.66%                         |
| November 2018          | 52.73%                         |
| December 2018          | 52.60%                         |
| January 2019           | 53.48%                         |
|                        |                                |