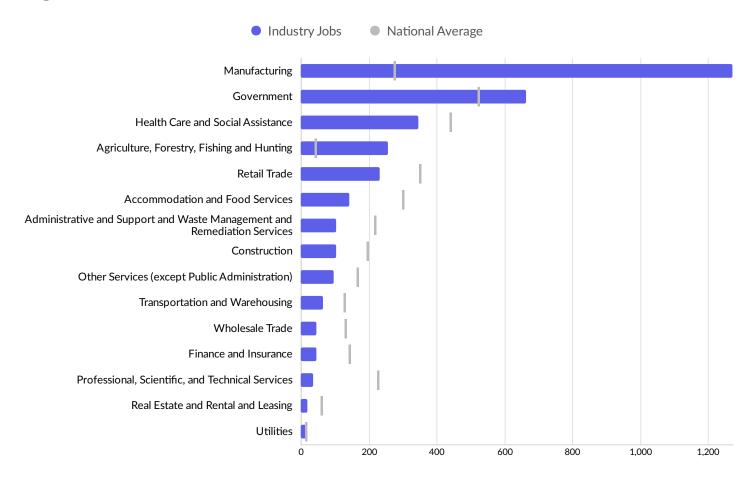

Employment | ZIP                | Name                     | 2018<br>Workers |  |  |
| 72958 | Waldron, AR (in Scott c  | 2,636              | 72958              | Waldron, AR (in Scott c  | 2,560           |  |  |
| 72944 | Mansfield, AR (in Scott  | 637                | 72944              | Mansfield, AR (in Scott  | 1,288           |  |  |
| 72926 | Boles, AR (in Scott coun | 107                | 72926              | Boles, AR (in Scott coun | 302             |  |  |
| 72841 | Harvey, AR (in Scott cou | 80                 | 72950              | Parks, AR (in Scott coun | 203             |  |  |
| 72950 | Parks, AR (in Scott coun | <10                | 72841              | Harvey, AR (in Scott cou | 91              |  |  |



## **Industry Characteristics**

#### **Largest Industries**





### **Top Growing Industries**





#### Top Industry LQ





#### **Top Industry GRP**





#### **Top Industry Earnings**



# **...! Emsi** Economy Overview

# Industry Characteristics - Cont.

| 2013<br>Jobs | 2018<br>Jobs                                             | Change in Jobs                                                                                                                                                                                                                                                                                                                                                                        | %<br>Change<br>in Jobs