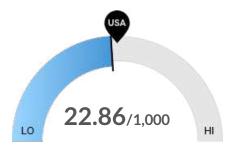

**Racial Diversity** 

Racial diversity is low in Scott County, AR. The national average for an area this size is 4,102 racially diverse people, while there are 1,622 here.

**Property Crime** 

Scott County, AR has 22.86 property crimes per 1,000 people. The national rate is 24.21 per 1,000 people.