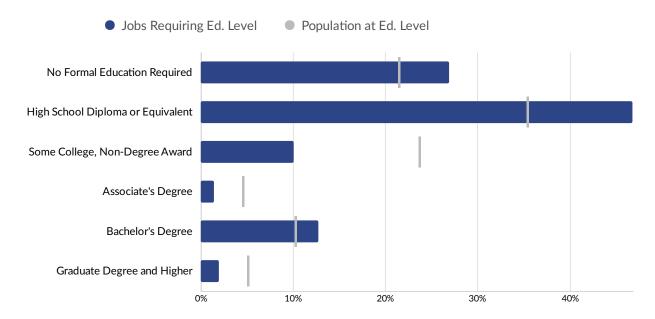

#### **Educational Attainment**

Concerning educational attainment, **10.2% of Howard County, AR residents possess a Bachelor's Degree** (8.4% below the national average), and **4.5% hold an Associate's Degree** (3.5% below the national average).

| % of Population | Population                                       |
|-----------------|--------------------------------------------------|
| 9.1%            | 805                                              |
| 12.3%           | 1,092                                            |
| 35.3%           | 3,131                                            |
| 23.6%           | 2,096                                            |
| 4.5%            | 399                                              |
| 10.2%           | 901                                              |
| 5.0%            | 443                                              |
|                 | 9.1%<br>12.3%<br>35.3%<br>23.6%<br>4.5%<br>10.2% |