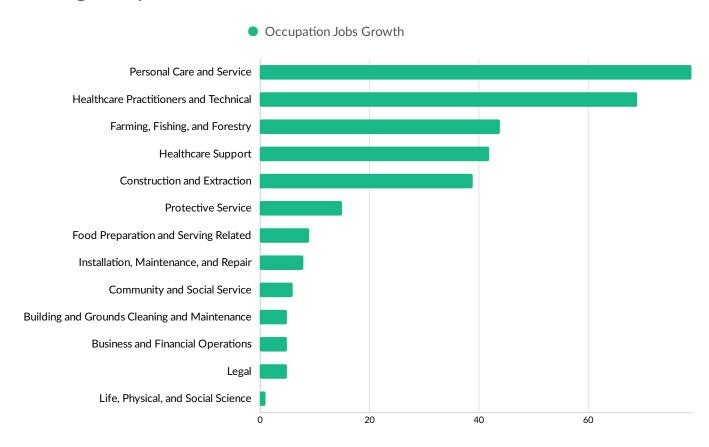

|
| Certainteed Corporation         | 8        | Tyson Foods, Inc.              | 55              |
| Nashville High Lift LLC         | 8        | Koch Trucking, Inc.            | 52              |
| High School                     | 6        | U. S. Xpress, Inc.             | 40              |



### **Business Characteristics - Cont.**

#### **Business Size**



<sup>\*</sup>Business Data by DatabaseUSA.com is third-party data provided by Emsi to its customers as a convenience, and Emsi does not endorse or warrant its accuracy or consistency with other published Emsi data. In most cases, the Business Count will not match total companies with profiles on the summary tab.



#### **Workforce Characteristics**

#### **Largest Occupations**





#### **Top Growing Occupations**





#### **Top Occupation LQ**





#### **Top Occupation Earnings**







#### **Top Posted Occupations**







#### Underemployment



# **... Economy** Overview

## Workforce Characteristics - Cont.

| 2013<br>Jobs | 2018<br>Jobs                                                              | Change in Jobs                                                                                                                                                                                                                                                                                                                                                                                | %<br>Change<br>in Jobs