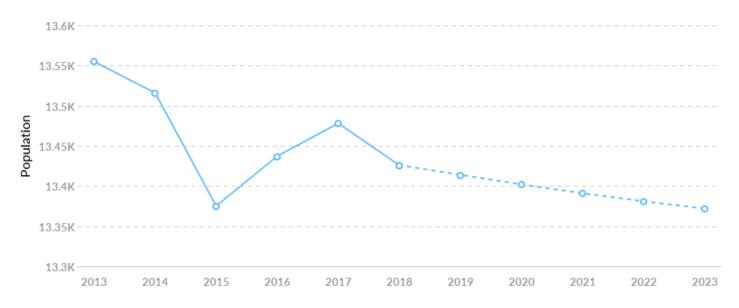

### **Population Trends**

As of 2018 the region's population **declined by 1.0**% since 2013, falling by 129. Population is expected to **decrease by 0.4**% between 2018 and 2023, losing 54.

| Timeframe | Population |
|-----------|------------|
| 2013      | 13,555     |
| 2014      | 13,516     |
| 2015      | 13,375     |
| 2016      | 13,437     |
| 2017      | 13,478     |
| 2018      | 13,426     |
| 2019      | 13,414     |
| 2020      | 13,402     |
| 2021      | 13,391     |
| 2022      | 13,381     |
| 2023      | 13,372     |