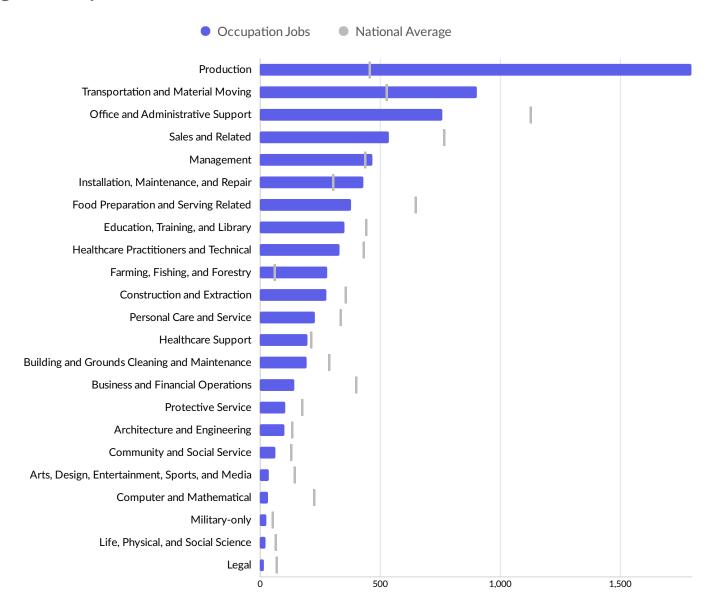

C.R. England, Inc.             | 61              |
| Certainteed Corporation         | 8        | Tyson Foods, Inc.              | 55              |
| Nashville High Lift LLC         | 8        | Koch Trucking, Inc.            | 52              |
| High School                     | 6        | U. S. Xpress, Inc.             | 40              |



### **Business Characteristics - Cont.**

#### **Business Size**



<sup>\*</sup>Business Data by DatabaseUSA.com is third-party data provided by Emsi to its customers as a convenience, and Emsi does not endorse or warrant its accuracy or consistency with other published Emsi data. In most cases, the Business Count will not match total companies with profiles on the summary tab.



#### **Workforce Characteristics**

#### **Largest Occupations**





#### **Top Growing Occupations**





#### **Top Occupation LQ**





#### **Top Occupation Earnings**







#### **Top Posted Occupations**







#### Underemployment



# **... Economy** Overview

## Workforce Characteristics - Cont.

| 2013<br>Jobs | 2018<br>Jobs                                                              | Change in Jobs                                                                                                                                                                                                                                                                                                                                                                                | %<br>Change<br>in Jobs