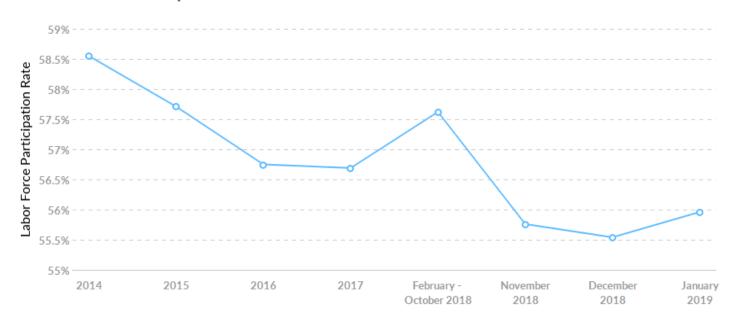

### **Labor Force Participation Rate Trends**

| Timeframe               | Labor Force Participation Rate |
|-------------------------|--------------------------------|
| 2014                    | 58.55%                         |
| 2015                    | 57.71%                         |
| 2016                    | 56.75%                         |
| 2017                    | 56.69%                         |
| February - October 2018 | 57.62%                         |
| November 2018           | 55.76%                         |
| December 2018           | 55.54%                         |
| January 2019            | 55.96%                         |