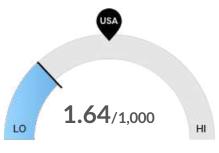

**Retiring Soon** 

Retirement risk is about average in Howard County, AR. The national average for an area this size is 3,842 people 55 or older, while there are 4,081 here.

**Violent Crime** 

Howard County, AR has 1.64 violent crimes per 1,000 people. The national rate is 3.75 per 1,000 people.