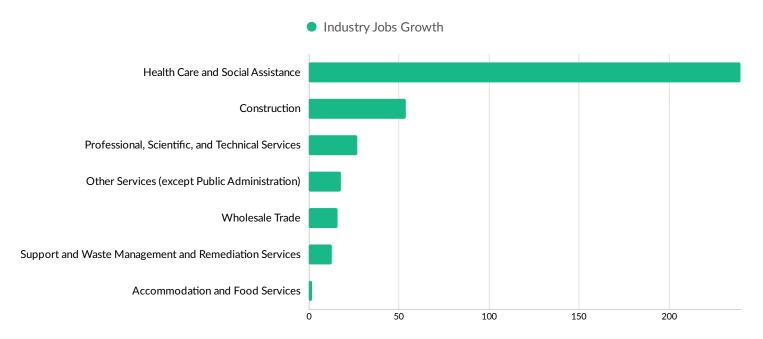

#### **Top Growing Industries**

# Industry Characteristics - Cont.

| Industry                                                                       | 2013<br>Jobs | 2018<br>Jobs | Change in Jobs | %<br>Change<br>in Jobs | 2018<br>LQ | 2018 Earnings<br>Per Worker | 2018 GRP  |
|--------------------------------------------------------------------------------|--------------|--------------|----------------|------------------------|------------|-----------------------------|-----------|
| Manufacturing                                                                  | 3,677        | 3,348        | -329           | -9%                    | 5.51       | \$42,190                    | \$253.39M |
| Health Care and Social Assistance                                              | 633          | 873          | 240            | +38%                   | 0.89       | \$38,188                    | \$39.32M  |
| Government                                                                     | 937          | 869          | -68            | -7%                    | 0.75       | \$45,425                    | \$44.12M  |
| Retail Trade                                                                   | 654          | 638          | -16            | -2%                    | 0.82       | \$31,367                    | \$37.25M  |
| Agriculture, Forestry, Fishing and<br>Hunting                                  | 451          | 410          | -41            | -9%                    | 4.52       | \$36,880                    | \$38.59M  |
| Accommodation and Food Services                                                | 319          | 321          | 2              | +1%                    | 0.48       | \$15,768                    | \$8.48M   |
| Construction                                                                   | 227          | 281          | 54             | +24%                   | 0.65       | \$35,713                    | \$17.57M  |
| Other Services (except Public Administration)                                  | 217          | 235          | 18             | +8%                    | 0.64       | \$27,005                    | \$9.85M   |
| Transportation and Warehousing                                                 | 236          | 216          | -20            | -8%                    | 0.78       | \$59,520                    | \$19.59M  |
| Administrative and Support and Waste<br>Management and Remediation<br>Services | 123          | 136          | 13             | +11%                   | 0.28       | \$29,190                    | \$5.88M   |
| Finance and Insurance                                                          | 124          | 116          | -8             | -6%                    | 0.37       | \$54,740                    | \$14.75M  |
| Wholesale Trade                                                                | 72           | 88           | 16             | +22%                   | 0.31       | \$49,015                    | \$10.97M  |
| Professional, Scientific, and Technical<br>Services                            | 37           | 64           | 27             | +73%                   | 0.13       | \$39,310                    | \$4.48M   |
| Utilities                                                                      | 36           | 35           | -1             | -3%                    | 1.32       | \$110,041                   | \$14.41M  |
| Real Estate and Rental and Leasing                                             | 48           | 35           | -13            | -27%                   | 0.27       | \$27,480                    | \$5.96M   |
| Information                                                                    | 29           | 19           | -10            | -34%                   | 0.13       | \$29,624                    | \$2.08M   |