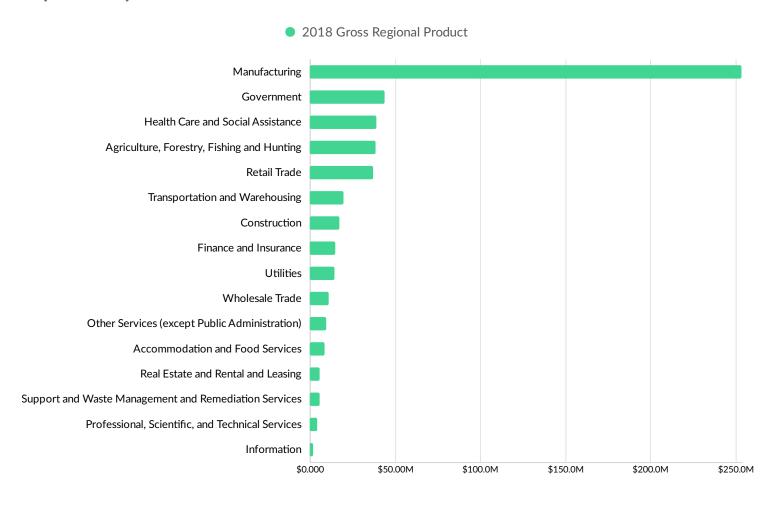

#### **Top Industry GRP**

# Industry Characteristics - Cont.

| Industry                                                                       | 2013<br>Jobs | 2018<br>Jobs | Change in Jobs | %<br>Change<br>in Jobs | 2018<br>LQ | 2018 Earnings<br>Per Worker | 2018 GRP  |
|--------------------------------------------------------------------------------|--------------|--------------|----------------|------------------------|------------|-----------------------------|-----------|
| Manufacturing                                                                  | 3,677        | 3,348        | -329           | -9%                    | 5.51       | \$42,190                    | \$253.39M |
| Health Care and Social Assistance                                              | 633          | 873          | 240            | +38%                   | 0.89       | \$38,188                    | \$39.32M  |
| Government                                                                     | 937          | 869          | -68            | -7%                    | 0.75       | \$45,425                    | \$44.12M  |
| Retail Trade                                                                   | 654          | 638          | -16            | -2%                    | 0.82       | \$31,367                    | \$37.25M  |
| Agriculture, Forestry, Fishing and<br>Hunting                                  | 451          | 410          | -41            | -9%                    | 4.52       | \$36,880                    | \$38.59M  |
| Accommodation and Food Services                                                | 319          | 321          | 2              | +1%                    | 0.48       | \$15,768                    | \$8.48M   |
| Construction                                                                   | 227          | 281          | 54             | +24%                   | 0.65       | \$35,713                    | \$17.57M  |
| Other Services (except Public Administration)                                  | 217          | 235          | 18             | +8%                    | 0.64       | \$27,005                    | \$9.85M   |
| Transportation and Warehousing                                                 | 236          | 216          | -20            | -8%                    | 0.78       | \$59,520                    | \$19.59M  |
| Administrative and Support and Waste<br>Management and Remediation<br>Services | 123          | 136          | 13             | +11%                   | 0.28       | \$29,190                    | \$5.88M   |
| Finance and Insurance                                                          | 124          | 116          | -8             | -6%                    | 0.37       | \$54,740                    | \$14.75M  |
| Wholesale Trade                                                                | 72           | 88           | 16             | +22%                   | 0.31       | \$49,015                    | \$10.97M  |
| Professional, Scientific, and Technical<br>Services                            | 37           | 64           | 27             | +73%                   | 0.13       | \$39,310                    | \$4.48M   |
| Utilities                                                                      | 36           | 35           | -1             | -3%                    | 1.32       | \$110,041                   | \$14.41M  |
| Real Estate and Rental and Leasing                                             | 48           | 35           | -13            | -27%                   | 0.27       | \$27,480                    | \$5.96M   |
| Information                                                                    | 29           | 19           | -10            | -34%                   | 0.13       | \$29,624                    | \$2.08M   |