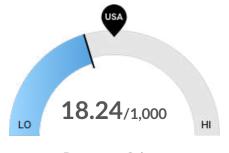

Howard County, AR has 18.24 property crimes per 1,000 people. The national rate is 24.21 per 1,000 people.