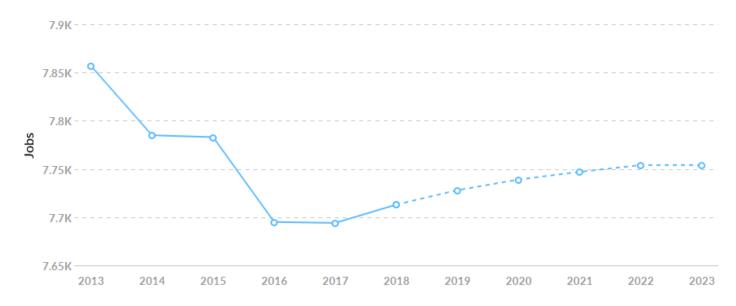

#### **Job Trends**

From 2013 to 2018, jobs declined by 1.8% in Howard County, AR from 7,857 to 7,713. This change fell short of the national growth rate of 8.2% by 10.0%.

| Timeframe | Jobs  |
|-----------|-------|
| 2013      | 7,857 |
| 2014      | 7,785 |
| 2015      | 7,783 |
| 2016      | 7,695 |
| 2017      | 7,694 |
| 2018      | 7,713 |
| 2019      | 7,728 |
| 2020      | 7,739 |
| 2021      | 7,747 |
| 2022      | 7,754 |
| 2023      | 7,754 |