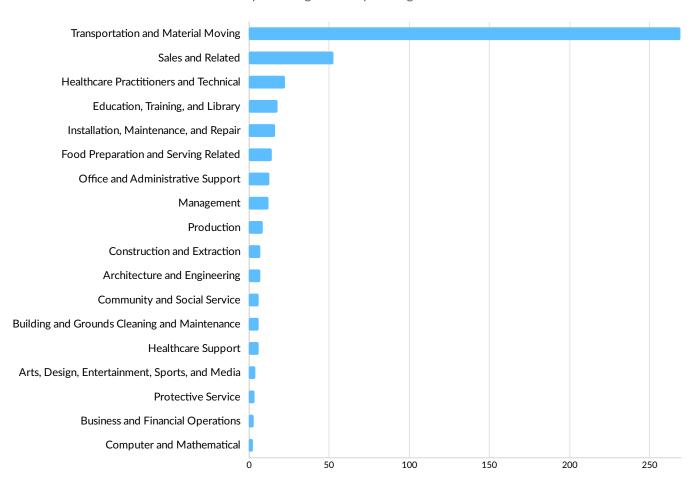

| Nashville High Lift LLC         | 8        | Koch Trucking, Inc.            | 52              |
| High School                     | 6        | U. S. Xpress, Inc.             | 40              |



### **Business Characteristics - Cont.**

#### **Business Size**



<sup>\*</sup>Business Data by DatabaseUSA.com is third-party data provided by Emsi to its customers as a convenience, and Emsi does not endorse or warrant its accuracy or consistency with other published Emsi data. In most cases, the Business Count will not match total companies with profiles on the summary tab.



#### **Workforce Characteristics**

#### **Largest Occupations**





#### **Top Growing Occupations**





#### **Top Occupation LQ**





#### **Top Occupation Earnings**







#### **Top Posted Occupations**







#### Underemployment



# **... Economy** Overview

## Workforce Characteristics - Cont.

| 2013<br>Jobs | 2018<br>Jobs                                                              | Change in Jobs                                                                                                                                                                                                                                                                                                                                                                                | %<br>Change<br>in Jobs