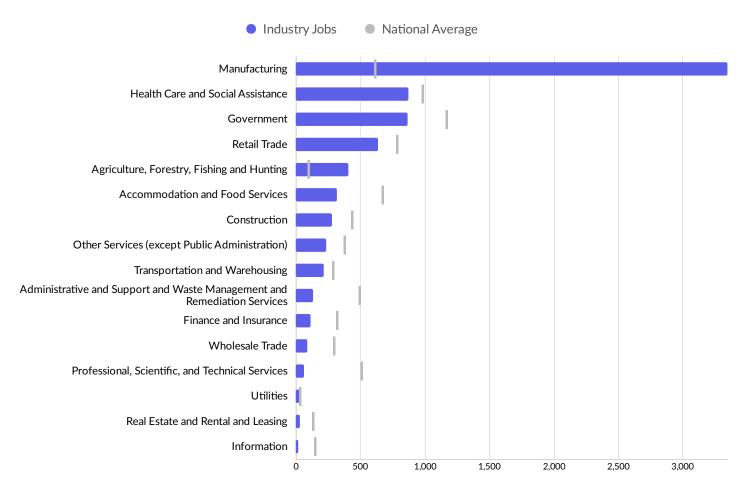

#### **Largest Industries**

# Industry Characteristics - Cont.

| Industry                                                                       | 2013<br>Jobs | 2018<br>Jobs | Change in Jobs | %<br>Change<br>in Jobs | 2018<br>LQ | 2018 Earnings<br>Per Worker | 2018 GRP  |
|--------------------------------------------------------------------------------|--------------|--------------|----------------|------------------------|------------|-----------------------------|-----------|
| Manufacturing                                                                  | 3,677        | 3,348        | -329           | -9%                    | 5.51       | \$42,190                    | \$253.39M |
| Health Care and Social Assistance                                              | 633          | 873          | 240            | +38%                   | 0.89       | \$38,188                    | \$39.32M  |
| Government                                                                     | 937          | 869          | -68            | -7%                    | 0.75       | \$45,425                    | \$44.12M  |
| Retail Trade                                                                   | 654          | 638          | -16            | -2%                    | 0.82       | \$31,367                    | \$37.25M  |
| Agriculture, Forestry, Fishing and<br>Hunting                                  | 451          | 410          | -41            | -9%                    | 4.52       | \$36,880                    | \$38.59M  |
| Accommodation and Food Services                                                | 319          | 321          | 2              | +1%                    | 0.48       | \$15,768                    | \$8.48M   |
| Construction                                                                   | 227          | 281          | 54             | +24%                   | 0.65       | \$35,713                    | \$17.57M  |
| Other Services (except Public Administration)                                  | 217          | 235          | 18             | +8%                    | 0.64       | \$27,005                    | \$9.85M   |
| Transportation and Warehousing                                                 | 236          | 216          | -20            | -8%                    | 0.78       | \$59,520                    | \$19.59M  |
| Administrative and Support and Waste<br>Management and Remediation<br>Services | 123          | 136          | 13             | +11%                   | 0.28       | \$29,190                    | \$5.88M   |
| Finance and Insurance                                                          | 124          | 116          | -8             | -6%                    | 0.37       | \$54,740                    | \$14.75M  |
| Wholesale Trade                                                                | 72           | 88           | 16             | +22%                   | 0.31       | \$49,015                    | \$10.97M  |
| Professional, Scientific, and Technical<br>Services                            | 37           | 64           | 27             | +73%                   | 0.13       | \$39,310                    | \$4.48M   |
| Utilities                                                                      | 36           | 35           | -1             | -3%                    | 1.32       | \$110,041                   | \$14.41M  |
| Real Estate and Rental and Leasing                                             | 48           | 35           | -13            | -27%                   | 0.27       | \$27,480                    | \$5.96M   |
| Information                                                                    | 29           | 19           | -10            | -34%                   | 0.13       | \$29,624                    | \$2.08M   |