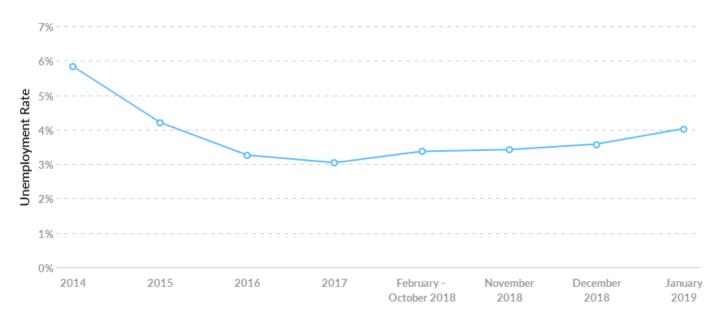

#### **Unemployment Rate Trends**

Howard County, AR had a January 2019 unemployment rate of 4.03%, decreasing from 5.84% 5 years before.

| Timeframe               | Unemployment Rate |
|-------------------------|-------------------|
| 2014                    | 5.84%             |
| 2015                    | 4.21%             |
| 2016                    | 3.26%             |
| 2017                    | 3.04%             |
| February - October 2018 | 3.37%             |
| November 2018           | 3.42%             |
| December 2018           | 3.58%             |
| January 2019            | 4.03%             |