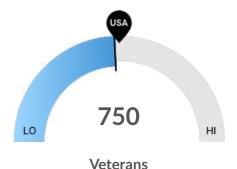

### **Population Characteristics**

Millennials

Howard County, AR has 2,356 millennials (ages 20-34). The national average for an area this size is 2,791.

Howard County, AR has 750 veterans. The national average for an area this size is 784.