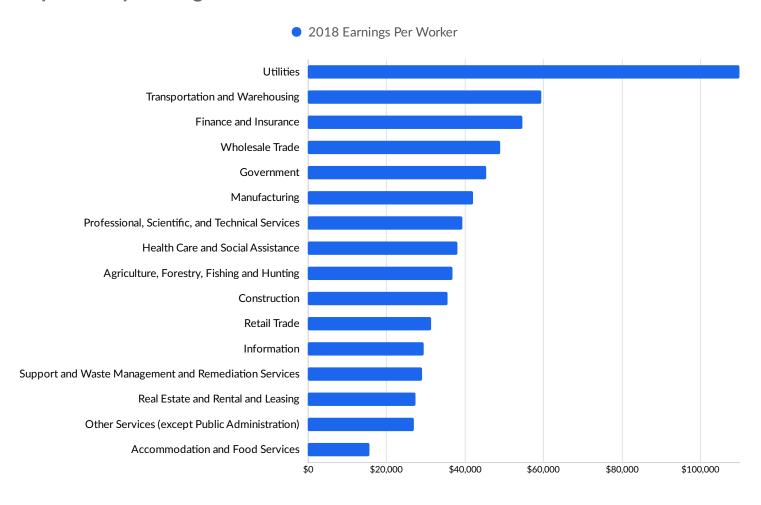

#### **Top Industry Earnings**

# Industry Characteristics - Cont.

| Industry                                                                       | 2013<br>Jobs | 2018<br>Jobs | Change in Jobs | %<br>Change<br>in Jobs | 2018<br>LQ | 2018 Earnings<br>Per Worker | 2018 GRP  |
|--------------------------------------------------------------------------------|--------------|--------------|----------------|------------------------|------------|-----------------------------|-----------|
| Manufacturing                                                                  | 3,677        | 3,348        | -329           | -9%                    | 5.51       | \$42,190                    | \$253.39M |
| Health Care and Social Assistance                                              | 633          | 873          | 240            | +38%                   | 0.89       | \$38,188                    | \$39.32M  |
| Government                                                                     | 937          | 869          | -68            | -7%                    | 0.75       | \$45,425                    | \$44.12M  |
| Retail Trade                                                                   | 654          | 638          | -16            | -2%                    | 0.82       | \$31,367                    | \$37.25M  |
| Agriculture, Forestry, Fishing and<br>Hunting                                  | 451          | 410          | -41            | -9%                    | 4.52       | \$36,880                    | \$38.59M  |
| Accommodation and Food Services                                                | 319          | 321          | 2              | +1%                    | 0.48       | \$15,768                    | \$8.48M   |
| Construction                                                                   | 227          | 281          | 54             | +24%                   | 0.65       | \$35,713                    | \$17.57M  |
| Other Services (except Public Administration)                                  | 217          | 235          | 18             | +8%                    | 0.64       | \$27,005                    | \$9.85M   |
| Transportation and Warehousing                                                 | 236          | 216          | -20            | -8%                    | 0.78       | \$59,520                    | \$19.59M  |
| Administrative and Support and Waste<br>Management and Remediation<br>Services | 123          | 136          | 13             | +11%                   | 0.28       | \$29,190                    | \$5.88M   |
| Finance and Insurance                                                          | 124          | 116          | -8             | -6%                    | 0.37       | \$54,740                    | \$14.75M  |
| Wholesale Trade                                                                | 72           | 88           | 16             | +22%                   | 0.31       | \$49,015                    | \$10.97M  |
| Professional, Scientific, and Technical<br>Services                            | 37           | 64           | 27             | +73%                   | 0.13       | \$39,310                    | \$4.48M   |
| Utilities                                                                      | 36           | 35           | -1             | -3%                    | 1.32       | \$110,041                   | \$14.41M  |
| Real Estate and Rental and Leasing                                             | 48           | 35           | -13            | -27%                   | 0.27       | \$27,480                    | \$5.96M   |
| Information                                                                    | 29           | 19           | -10            | -34%                   | 0.13       | \$29,624                    | \$2.08M   |