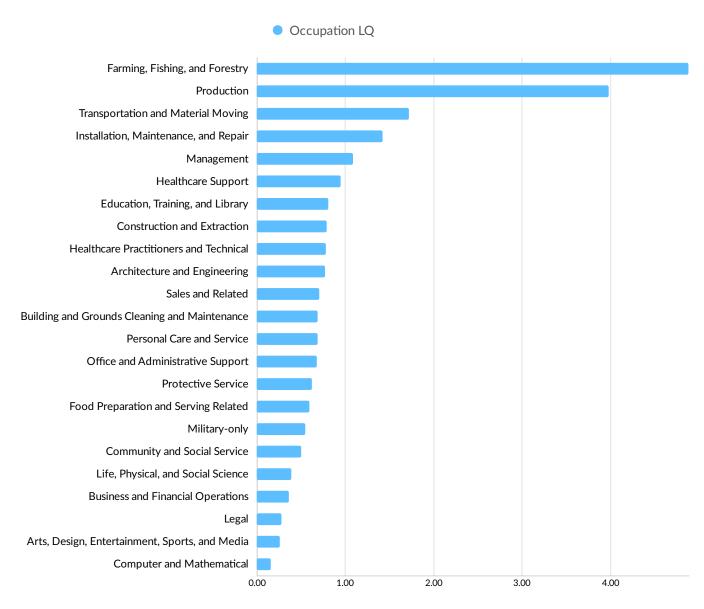

oration         | 8        | Tyson Foods, Inc.              | 55              |
| Nashville High Lift LLC         | 8        | Koch Trucking, Inc.            | 52              |
| High School                     | 6        | U. S. Xpress, Inc.             | 40              |



### **Business Characteristics - Cont.**

#### **Business Size**



<sup>\*</sup>Business Data by DatabaseUSA.com is third-party data provided by Emsi to its customers as a convenience, and Emsi does not endorse or warrant its accuracy or consistency with other published Emsi data. In most cases, the Business Count will not match total companies with profiles on the summary tab.



#### **Workforce Characteristics**

#### **Largest Occupations**





#### **Top Growing Occupations**





#### **Top Occupation LQ**





#### **Top Occupation Earnings**







#### **Top Posted Occupations**







#### Underemployment



# **... Economy** Overview

## Workforce Characteristics - Cont.

| 2013<br>Jobs | 2018<br>Jobs                                                              | Change in Jobs                                                                                                                                                                                                                                                                                                                                                                                | %<br>Change<br>in Jobs