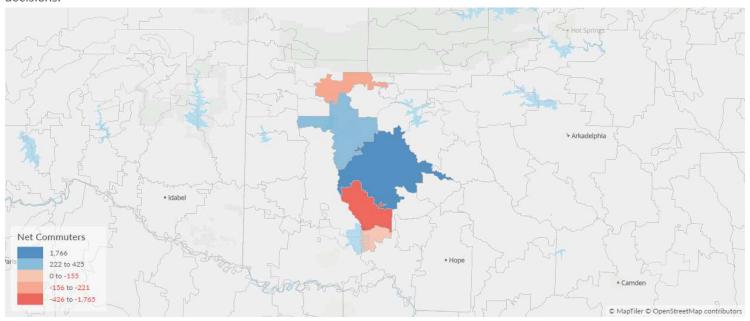

#### Place of Work vs Place of Residence

Understanding where talent in Howard County, AR currently works compared to where talent lives can help you optimize site decisions.

|       | Where Talent Works      |                    | Where Talent Lives |                         |                 |  |  |
|-------|-------------------------|--------------------|--------------------|-------------------------|-----------------|--|--|
| ZIP   | Name                    | 2018<br>Employment | ZIP                | Name                    | 2018<br>Workers |  |  |
| 71852 | Nashville, AR (in Howar | 6,121              | 71852              | Nashville, AR (in Howar | 4,355           |  |  |
| 71833 | Dierks, AR (in Howard c | 1,168              | 71833              | Dierks, AR (in Howard c | 946             |  |  |
| 71851 | Mineral Springs, AR (in | 309                | 71851              | Mineral Springs, AR (in | 735             |  |  |
| 71971 | Umpire, AR (in Howard   | 73                 | 71971              | Umpire, AR (in Howard   | 229             |  |  |
| 71859 | Saratoga, AR (in Howard | 42                 | 71859              | Saratoga, AR (in Howard | 168             |  |  |