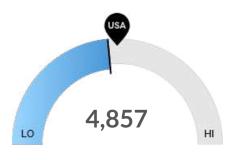

**Racial Diversity** 

Racial diversity is about average in Howard County, AR. The national average for an area this size is 5,293 racially diverse people, while there are 4,857 here.

**Property Crime** 