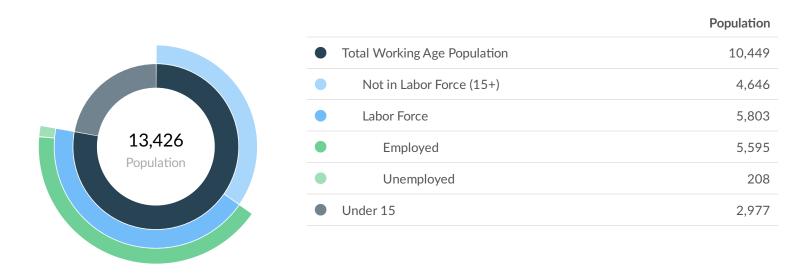

#### 2018 Labor Force Breakdown

|                                     | Population<br>(2018) | Labor<br>Force<br>(2018) | Jobs<br>(2018) | Cost of Living | GRP       | Imports | Exports |
|-------------------------------------|----------------------|--------------------------|----------------|----------------|-----------|---------|---------|
| Region                              | 13,426               | 5,803                    | 7,713          | 91.4           | \$577.74M | \$1.03B | \$1.11B |
| Little Rock, AR (in Pulaski county) | 14,131               | N/A                      | 6,302          | 95.8           | \$654.55M | \$1.43B | \$1.78B |