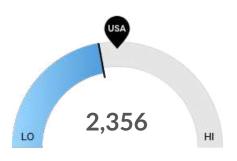

### **Population Characteristics**

Millennials

Howard County, AR has 2,356 millennials (ages 20-34). The national average for an area this size is 2,791.

Howard County, AR has 750 veterans. The national average for an area this size is 784.