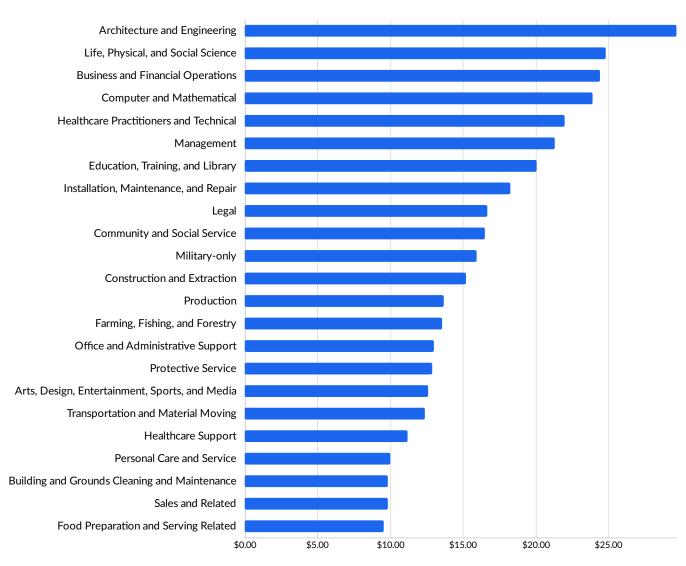

, Inc.              | 55              |
| Nashville High Lift LLC         | 8        | Koch Trucking, Inc.            | 52              |
| High School                     | 6        | U. S. Xpress, Inc.             | 40              |



### **Business Characteristics - Cont.**

#### **Business Size**



<sup>\*</sup>Business Data by DatabaseUSA.com is third-party data provided by Emsi to its customers as a convenience, and Emsi does not endorse or warrant its accuracy or consistency with other published Emsi data. In most cases, the Business Count will not match total companies with profiles on the summary tab.



#### **Workforce Characteristics**

#### **Largest Occupations**





#### **Top Growing Occupations**





#### **Top Occupation LQ**





#### **Top Occupation Earnings**







#### **Top Posted Occupations**







#### Underemployment



# **... Economy** Overview

## Workforce Characteristics - Cont.

| 2013<br>Jobs | 2018<br>Jobs                                                              | Change in Jobs                                                                                                                                                                                                                                                                                                                                                                                | %<br>Change<br>in Jobs