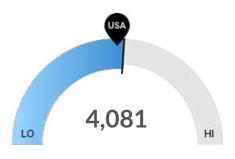

**Retiring Soon** 

Retirement risk is about average in Howard County, AR. The national average for an area this size is 3,842 people 55 or older, while there are 4,081 here.

**Violent Crime** 

Howard County, AR has 1.64 violent crimes per 1,000 people. The national rate is 3.75 per 1,000 people.