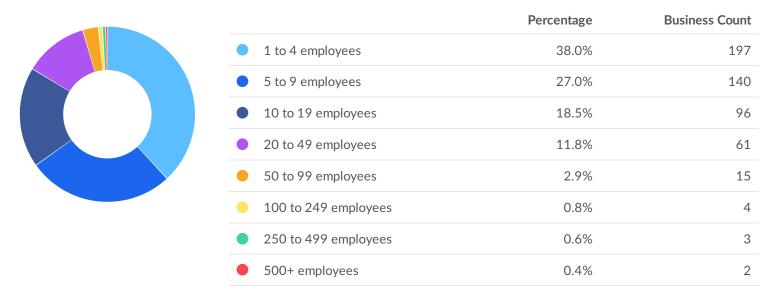

#### **Business Size**

<sup>\*</sup>Business Data by DatabaseUSA.com is third-party data provided by Emsi to its customers as a convenience, and Emsi does not endorse or warrant its accuracy or consistency with other published Emsi data. In most cases, the Business Count will not match total companies with profiles on the summary tab.