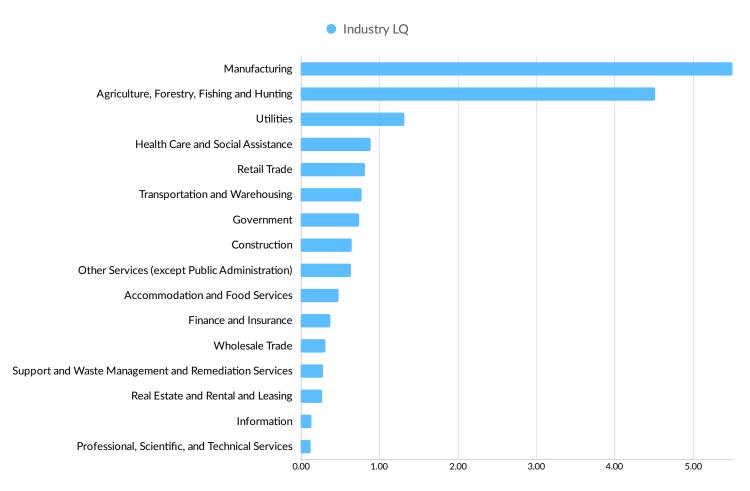

### Top Industry LQ

# Industry Characteristics - Cont.

| Industry                                                                       | 2013<br>Jobs | 2018<br>Jobs | Change in Jobs | %<br>Change<br>in Jobs | 2018<br>LQ | 2018 Earnings<br>Per Worker | 2018 GRP  |
|--------------------------------------------------------------------------------|--------------|--------------|----------------|------------------------|------------|-----------------------------|-----------|
| Manufacturing                                                                  | 3,677        | 3,348        | -329           | -9%                    | 5.51       | \$42,190                    | \$253.39M |
| Health Care and Social Assistance                                              | 633          | 873          | 240            | +38%                   | 0.89       | \$38,188                    | \$39.32M  |
| Government                                                                     | 937          | 869          | -68            | -7%                    | 0.75       | \$45,425                    | \$44.12M  |
| Retail Trade                                                                   | 654          | 638          | -16            | -2%                    | 0.82       | \$31,367                    | \$37.25M  |
| Agriculture, Forestry, Fishing and<br>Hunting                                  | 451          | 410          | -41            | -9%                    | 4.52       | \$36,880                    | \$38.59M  |
| Accommodation and Food Services                                                | 319          | 321          | 2              | +1%                    | 0.48       | \$15,768                    | \$8.48M   |
| Construction                                                                   | 227          | 281          | 54             | +24%                   | 0.65       | \$35,713                    | \$17.57M  |
| Other Services (except Public Administration)                                  | 217          | 235          | 18             | +8%                    | 0.64       | \$27,005                    | \$9.85M   |
| Transportation and Warehousing                                                 | 236          | 216          | -20            | -8%                    | 0.78       | \$59,520                    | \$19.59M  |
| Administrative and Support and Waste<br>Management and Remediation<br>Services | 123          | 136          | 13             | +11%                   | 0.28       | \$29,190                    | \$5.88M   |
| Finance and Insurance                                                          | 124          | 116          | -8             | -6%                    | 0.37       | \$54,740                    | \$14.75M  |
| Wholesale Trade                                                                | 72           | 88           | 16             | +22%                   | 0.31       | \$49,015                    | \$10.97M  |
| Professional, Scientific, and Technical<br>Services                            | 37           | 64           | 27             | +73%                   | 0.13       | \$39,310                    | \$4.48M   |
| Utilities                                                                      | 36           | 35           | -1             | -3%                    | 1.32       | \$110,041                   | \$14.41M  |
| Real Estate and Rental and Leasing                                             | 48           | 35           | -13            | -27%                   | 0.27       | \$27,480                    | \$5.96M   |
| Information                                                                    | 29           | 19           | -10            | -34%                   | 0.13       | \$29,624                    | \$2.08M   |