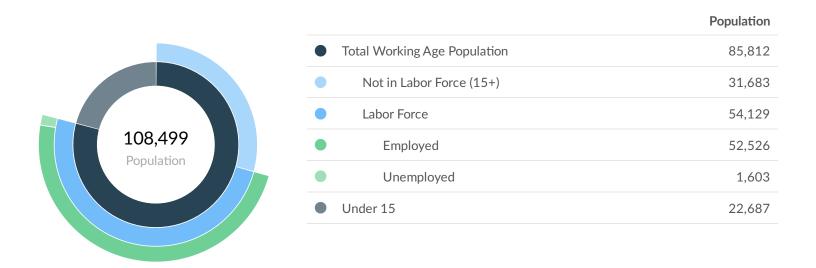

#### 2018 Labor Force Breakdown

### **Economy Overview**

108,499

Population (2018)

Population **grew by 6,985** over the last 5 years and is projected to **grow by 5,244** over the next 5 years.

56,063

**Total Regional Employment** 

Jobs grew by 6,046 over the last 5 years and are projected to grow by 5,355 over the next 5 years.