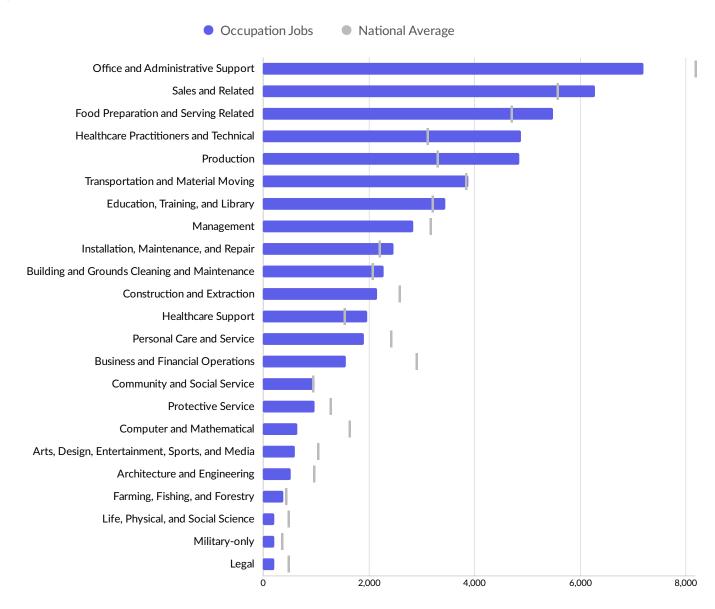

#### **Largest Occupations**

### Workforce Characteristics - Cont.

| 33 | 7,203 |                                                                                                           |                                                                                                                                                                                                                                                                                                                                                                                                                                                                 |                                                                                                                                                                                                                                                                                                                                                                                                                                                                                                                                                                            | Hourly Earnings                                                                                                                                                                                                                                                                                                                                                                                                                                                                                                                                                                                                                                                                                                                                                                 | Postings                                                                                                                                                                                                                                                                                                                                                                                                                                                                                                                                                                                                                                                                                                                                                                                                                                                                                                                                                                          |
|----|-------|-----------------------------------------------------------------------------------------------------------|-----------------------------------------------------------------------------------------------------------------------------------------------------------------------------------------------------------------------------------------------------------------------------------------------------------------------------------------------------------------------------------------------------------------------------------------------------------------|----------------------------------------------------------------------------------------------------------------------------------------------------------------------------------------------------------------------------------------------------------------------------------------------------------------------------------------------------------------------------------------------------------------------------------------------------------------------------------------------------------------------------------------------------------------------------|---------------------------------------------------------------------------------------------------------------------------------------------------------------------------------------------------------------------------------------------------------------------------------------------------------------------------------------------------------------------------------------------------------------------------------------------------------------------------------------------------------------------------------------------------------------------------------------------------------------------------------------------------------------------------------------------------------------------------------------------------------------------------------|-----------------------------------------------------------------------------------------------------------------------------------------------------------------------------------------------------------------------------------------------------------------------------------------------------------------------------------------------------------------------------------------------------------------------------------------------------------------------------------------------------------------------------------------------------------------------------------------------------------------------------------------------------------------------------------------------------------------------------------------------------------------------------------------------------------------------------------------------------------------------------------------------------------------------------------------------------------------------------------|
|    |       | 270                                                                                                       | +4%                                                                                                                                                                                                                                                                                                                                                                                                                                                             | 0.88                                                                                                                                                                                                                                                                                                                                                                                                                                                                                                                                                                       | \$13.53                                                                                                                                                                                                                                                                                                                                                                                                                                                                                                                                                                                                                                                                                                                                                                         | 248                                                                                                                                                                                                                                                                                                                                                                                                                                                                                                                                                                                                                                                                                                                                                                                                                                                                                                                                                                               |
| 02 | 6,286 | 324                                                                                                       | +5%                                                                                                                                                                                                                                                                                                                                                                                                                                                             | 1.13                                                                                                                                                                                                                                                                                                                                                                                                                                                                                                                                                                       | \$11.52                                                                                                                                                                                                                                                                                                                                                                                                                                                                                                                                                                                                                                                                                                                                                                         | 547                                                                                                                                                                                                                                                                                                                                                                                                                                                                                                                                                                                                                                                                                                                                                                                                                                                                                                                                                                               |
| 50 | 5,489 | 939                                                                                                       | +21%                                                                                                                                                                                                                                                                                                                                                                                                                                                            | 1.17                                                                                                                                                                                                                                                                                                                                                                                                                                                                                                                                                                       | \$9.47                                                                                                                                                                                                                                                                                                                                                                                                                                                                                                                                                                                                                                                                                                                                                                          | 198                                                                                                                                                                                                                                                                                                                                                                                                                                                                                                                                                                                                                                                                                                                                                                                                                                                                                                                                                                               |
| 10 | 4,892 | 852                                                                                                       | +21%                                                                                                                                                                                                                                                                                                                                                                                                                                                            | 1.58                                                                                                                                                                                                                                                                                                                                                                                                                                                                                                                                                                       | \$25.30                                                                                                                                                                                                                                                                                                                                                                                                                                                                                                                                                                                                                                                                                                                                                                         | 544                                                                                                                                                                                                                                                                                                                                                                                                                                                                                                                                                                                                                                                                                                                                                                                                                                                                                                                                                                               |
| 51 | 4,856 | 695                                                                                                       | +17%                                                                                                                                                                                                                                                                                                                                                                                                                                                            | 1.48                                                                                                                                                                                                                                                                                                                                                                                                                                                                                                                                                                       | \$13.31                                                                                                                                                                                                                                                                                                                                                                                                                                                                                                                                                                                                                                                                                                                                                                         | 101                                                                                                                                                                                                                                                                                                                                                                                                                                                                                                                                                                                                                                                                                                                                                                                                                                                                                                                                                                               |
| 33 | 3,886 | 603                                                                                                       | +18%                                                                                                                                                                                                                                                                                                                                                                                                                                                            | 1.02                                                                                                                                                                                                                                                                                                                                                                                                                                                                                                                                                                       | \$13.22                                                                                                                                                                                                                                                                                                                                                                                                                                                                                                                                                                                                                                                                                                                                                                         | 1,013                                                                                                                                                                                                                                                                                                                                                                                                                                                                                                                                                                                                                                                                                                                                                                                                                                                                                                                                                                             |
| 39 | 3,449 | 110                                                                                                       | +3%                                                                                                                                                                                                                                                                                                                                                                                                                                                             | 1.08                                                                                                                                                                                                                                                                                                                                                                                                                                                                                                                                                                       | \$17.95                                                                                                                                                                                                                                                                                                                                                                                                                                                                                                                                                                                                                                                                                                                                                                         | 111                                                                                                                                                                                                                                                                                                                                                                                                                                                                                                                                                                                                                                                                                                                                                                                                                                                                                                                                                                               |
| 33 | 2,845 | 362                                                                                                       | +15%                                                                                                                                                                                                                                                                                                                                                                                                                                                            | 0.90                                                                                                                                                                                                                                                                                                                                                                                                                                                                                                                                                                       | \$28.75                                                                                                                                                                                                                                                                                                                                                                                                                                                                                                                                                                                                                                                                                                                                                                         | 155                                                                                                                                                                                                                                                                                                                                                                                                                                                                                                                                                                                                                                                                                                                                                                                                                                                                                                                                                                               |
| 22 | 2,479 | 357                                                                                                       | +17%                                                                                                                                                                                                                                                                                                                                                                                                                                                            | 1.13                                                                                                                                                                                                                                                                                                                                                                                                                                                                                                                                                                       | \$17.51                                                                                                                                                                                                                                                                                                                                                                                                                                                                                                                                                                                                                                                                                                                                                                         | 127                                                                                                                                                                                                                                                                                                                                                                                                                                                                                                                                                                                                                                                                                                                                                                                                                                                                                                                                                                               |
| )2 | 2,289 | 387                                                                                                       | +20%                                                                                                                                                                                                                                                                                                                                                                                                                                                            | 1.11                                                                                                                                                                                                                                                                                                                                                                                                                                                                                                                                                                       | \$9.93                                                                                                                                                                                                                                                                                                                                                                                                                                                                                                                                                                                                                                                                                                                                                                          | 51                                                                                                                                                                                                                                                                                                                                                                                                                                                                                                                                                                                                                                                                                                                                                                                                                                                                                                                                                                                |
| 33 | 2,166 | 133                                                                                                       | +7%                                                                                                                                                                                                                                                                                                                                                                                                                                                             | 0.84                                                                                                                                                                                                                                                                                                                                                                                                                                                                                                                                                                       | \$15.32                                                                                                                                                                                                                                                                                                                                                                                                                                                                                                                                                                                                                                                                                                                                                                         | 40                                                                                                                                                                                                                                                                                                                                                                                                                                                                                                                                                                                                                                                                                                                                                                                                                                                                                                                                                                                |
| 32 | 1,970 | 138                                                                                                       | +8%                                                                                                                                                                                                                                                                                                                                                                                                                                                             | 1.29                                                                                                                                                                                                                                                                                                                                                                                                                                                                                                                                                                       | \$12.14                                                                                                                                                                                                                                                                                                                                                                                                                                                                                                                                                                                                                                                                                                                                                                         | 53                                                                                                                                                                                                                                                                                                                                                                                                                                                                                                                                                                                                                                                                                                                                                                                                                                                                                                                                                                                |
| 60 | 1,915 | 255                                                                                                       | +15%                                                                                                                                                                                                                                                                                                                                                                                                                                                            | 0.80                                                                                                                                                                                                                                                                                                                                                                                                                                                                                                                                                                       | \$9.73                                                                                                                                                                                                                                                                                                                                                                                                                                                                                                                                                                                                                                                                                                                                                                          | 61                                                                                                                                                                                                                                                                                                                                                                                                                                                                                                                                                                                                                                                                                                                                                                                                                                                                                                                                                                                |
| 37 | 1,566 | 179                                                                                                       | +13%                                                                                                                                                                                                                                                                                                                                                                                                                                                            | 0.54                                                                                                                                                                                                                                                                                                                                                                                                                                                                                                                                                                       | \$23.48                                                                                                                                                                                                                                                                                                                                                                                                                                                                                                                                                                                                                                                                                                                                                                         | 76                                                                                                                                                                                                                                                                                                                                                                                                                                                                                                                                                                                                                                                                                                                                                                                                                                                                                                                                                                                |
| 25 | 976   | 51                                                                                                        | +6%                                                                                                                                                                                                                                                                                                                                                                                                                                                             | 1.05                                                                                                                                                                                                                                                                                                                                                                                                                                                                                                                                                                       | \$18.23                                                                                                                                                                                                                                                                                                                                                                                                                                                                                                                                                                                                                                                                                                                                                                         | 47                                                                                                                                                                                                                                                                                                                                                                                                                                                                                                                                                                                                                                                                                                                                                                                                                                                                                                                                                                                |
| 92 | 974   | 82                                                                                                        | +9%                                                                                                                                                                                                                                                                                                                                                                                                                                                             | 0.78                                                                                                                                                                                                                                                                                                                                                                                                                                                                                                                                                                       | \$16.01                                                                                                                                                                                                                                                                                                                                                                                                                                                                                                                                                                                                                                                                                                                                                                         | 29                                                                                                                                                                                                                                                                                                                                                                                                                                                                                                                                                                                                                                                                                                                                                                                                                                                                                                                                                                                |
| 36 | 653   | 67                                                                                                        | +11%                                                                                                                                                                                                                                                                                                                                                                                                                                                            | 0.40                                                                                                                                                                                                                                                                                                                                                                                                                                                                                                                                                                       | \$22.59                                                                                                                                                                                                                                                                                                                                                                                                                                                                                                                                                                                                                                                                                                                                                                         | 80                                                                                                                                                                                                                                                                                                                                                                                                                                                                                                                                                                                                                                                                                                                                                                                                                                                                                                                                                                                |
|    | 33    | 50 5,489 40 4,892 61 4,856 83 3,886 83 2,845 22 2,479 02 2,289 33 2,166 32 1,970 60 1,915 87 1,566 92 974 | 50       5,489       939         40       4,892       852         61       4,856       695         83       3,886       603         39       3,449       110         83       2,845       362         22       2,479       357         02       2,289       387         33       2,166       133         32       1,970       138         60       1,915       255         87       1,566       179         25       976       51         92       974       82 | 50       5,489       939       +21%         40       4,892       852       +21%         61       4,856       695       +17%         83       3,886       603       +18%         83       2,845       362       +15%         82       2,479       357       +17%         92       2,289       387       +20%         33       2,166       133       +7%         32       1,970       138       +8%         360       1,915       255       +15%         87       1,566       179       +13%         25       976       51       +6%         92       974       82       +9% | 50       5,489       939       +21%       1.17         40       4,892       852       +21%       1.58         61       4,856       695       +17%       1.48         83       3,886       603       +18%       1.02         39       3,449       110       +3%       1.08         83       2,845       362       +15%       0.90         22       2,479       357       +17%       1.13         302       2,289       387       +20%       1.11         33       2,166       133       +7%       0.84         32       1,970       138       +8%       1.29         60       1,915       255       +15%       0.80         87       1,566       179       +13%       0.54         25       976       51       +6%       1.05         92       974       82       +9%       0.78 | 50       5,489       939       +21%       1.17       \$9.47         40       4,892       852       +21%       1.58       \$25.30         61       4,856       695       +17%       1.48       \$13.31         83       3,886       603       +18%       1.02       \$13.22         39       3,449       110       +3%       1.08       \$17.95         83       2,845       362       +15%       0.90       \$28.75         22       2,479       357       +17%       1.13       \$17.51         302       2,289       387       +20%       1.11       \$9.93         33       2,166       133       +7%       0.84       \$15.32         32       1,970       138       +8%       1.29       \$12.14         50       1,915       255       +15%       0.80       \$9.73         87       1,566       179       +13%       0.54       \$23.48         25       976       51       +6%       1.05       \$18.23         292       974       82       +9%       0.78       \$16.01 |