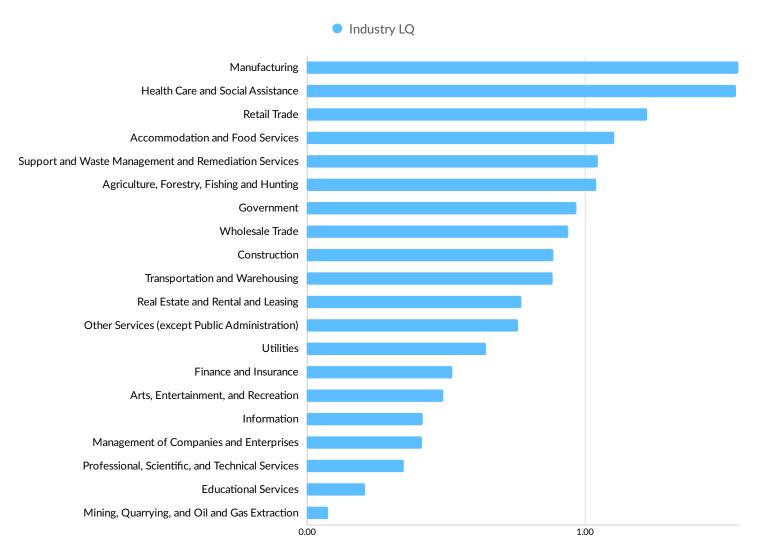

#### **Top Industry LQ**

### Industry Characteristics - Cont.

| Industry                                                                       | 2013<br>Jobs | 2018<br>Jobs | Change in Jobs | %<br>Change<br>in Jobs | 2018<br>LQ | 2018 Earnings<br>Per Worker | 2018 GRP  |
|--------------------------------------------------------------------------------|--------------|--------------|----------------|------------------------|------------|-----------------------------|-----------|
| Health Care and Social Assistance                                              | 9,462        | 10,969       | 1,507          | +16%                   | 1.55       | \$57,864                    | \$763.95M |
| Government                                                                     | 7,780        | 8,196        | 416            | +5%                    | 0.97       | \$52,109                    | \$482.16M |
| Retail Trade                                                                   | 6,400        | 6,944        | 544            | +9%                    | 1.23       | \$30,814                    | \$366.90M |
| Manufacturing                                                                  | 5,830        | 6,865        | 1,035          | +18%                   | 1.55       | \$59,360                    | \$878.88M |
| Accommodation and Food Services                                                | 4,442        | 5,329        | 887            | +20%                   | 1.11       | \$17,850                    | \$150.52M |
| Administrative and Support and<br>Waste Management and<br>Remediation Services | 3,083        | 3,670        | 587            | +19%                   | 1.05       | \$24,563                    | \$140.51M |
| Construction                                                                   | 2,533        | 2,773        | 240            | +9%                    | 0.89       | \$48,881                    | \$214.07M |
| Other Services (except Public Administration)                                  | 2,048        | 2,033        | -15            | -1%                    | 0.76       | \$25,483                    | \$87.07M  |
| Wholesale Trade                                                                | 1,810        | 1,944        | 134            | +7%                    | 0.94       | \$59,196                    | \$349.15M |
| Transportation and Warehousing                                                 | 1,398        | 1,790        | 392            | +28%                   | 0.89       | \$56,945                    | \$151.19M |
| Professional, Scientific, and Technical<br>Services                            | 1,168        | 1,267        | 99             | +8%                    | 0.35       | \$58,766                    | \$127.50M |
| Finance and Insurance                                                          | 1,166        | 1,180        | 14             | +1%                    | 0.52       | \$70,611                    | \$201.84M |
| Real Estate and Rental and Leasing                                             | 689          | 731          | 42             | +6%                    | 0.77       | \$40,459                    | \$181.63M |
| Agriculture, Forestry, Fishing and<br>Hunting                                  | 587          | 686          | 99             | +17%                   | 1.04       | \$38,072                    | \$65.74M  |
| Arts, Entertainment, and Recreation                                            | 419          | 479          | 60             | +14%                   | 0.49       | \$18,887                    | \$14.64M  |
| Information                                                                    | 518          | 430          | -88            | -17%                   | 0.42       | \$55,105                    | \$77.61M  |
| Management of Companies and<br>Enterprises                                     | 250          | 332          | 82             | +33%                   | 0.41       | \$82,012                    | \$30.53M  |
| Educational Services                                                           | 279          | 302          | 23             | +8%                    | 0.21       | \$37,837                    | \$15.69M  |
| Utilities                                                                      | 134          | 124          | -10            | -7%                    | 0.64       | \$92,958                    | \$45.81M  |
| Mining, Quarrying, and Oil and Gas<br>Extraction                               | 19           | 18           | -1             | -5%                    | 0.08       | \$57,973                    | \$11.54M  |