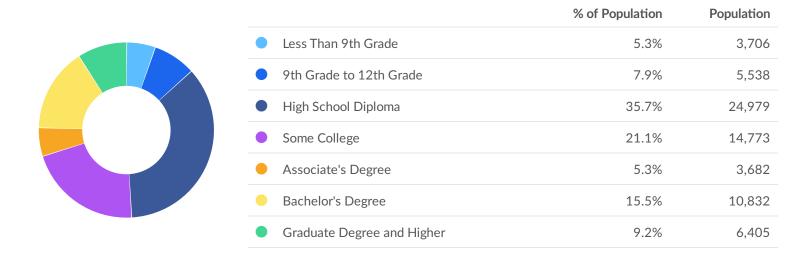

#### **Educational Attainment**

Concerning educational attainment, **15.5% of Craighead County, AR residents possess a Bachelor's Degree** (3.1% below the national average), and **5.3% hold an Associate's Degree** (2.7% below the national average).

#### **Takeaways**

- As of 2018 the region's population increased by 6.9% since 2013, growing by 6,985. Population is expected to increase by
   4.8% between 2018 and 2023, adding 5,244.
- From 2013 to 2018, jobs increased by 12.1% in Craighead County, AR from 50,017 to 56,063. This change outpaced the national growth rate of 8.2% by 3.9%. As the number of jobs increased, the labor force participation rate increased from 60.6% to 63.1% between 2013 and 2018.
- Concerning educational attainment, **15.5% of Craighead County, AR residents possess a Bachelor's Degree** (3.1% below the national average), and **5.3% hold an Associate's Degree** (2.7% below the national average).
- The top three industries in 2018 are Restaurants and Other Eating Places, General Medical and Surgical Hospitals, and Education and Hospitals (Local Government).