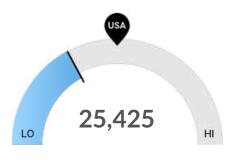

**Racial Diversity** 

Racial diversity is low in Craighead County, AR. The national average for an area this size is 42,066 racially diverse people, while there are 25,425 here.

**Property Crime** 

Craighead County, AR has 33.31 property crimes per 1,000 people. The national rate is 24.21 per 1,000 people.