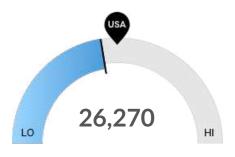

**Retiring Soon** 

Retirement risk is low in Craighead County, AR. The national average for an area this size is 30,536 people 55 or older, while there are 26,270 here.

**Violent Crime** 

Craighead County, AR has 4.58 violent crimes per 1,000 people. The national rate is 3.75 per 1,000 people.