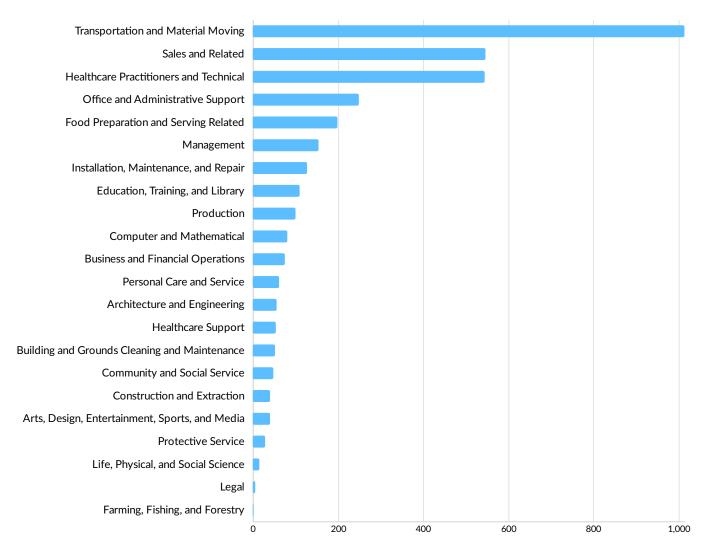

|
| Ritter Communications          | 120      | Express Services Inc           | 175             |
| UNILEVER PLC                   | 112      | Teach For America, Inc.        | 165             |



#### **Business Characteristics - Cont.**

#### **Business Size**



<sup>\*</sup>Business Data by DatabaseUSA.com is third-party data provided by Emsi to its customers as a convenience, and Emsi does not endorse or warrant its accuracy or consistency with other published Emsi data. In most cases, the Business Count will not match total companies with profiles on the summary tab.



#### **Workforce Characteristics**

#### **Largest Occupations**





#### **Top Growing Occupations**





#### **Top Occupation LQ**





#### **Top Occupation Earnings**







#### **Top Posted Occupations**







#### Underemployment



## **...! Emsi** Economy Overview

### Workforce Characteristics - Cont.

| 33 | 7,203 |                                                                                                           |                                                                                                                                                                                                                                                                                                                                                                                                                                                                 |