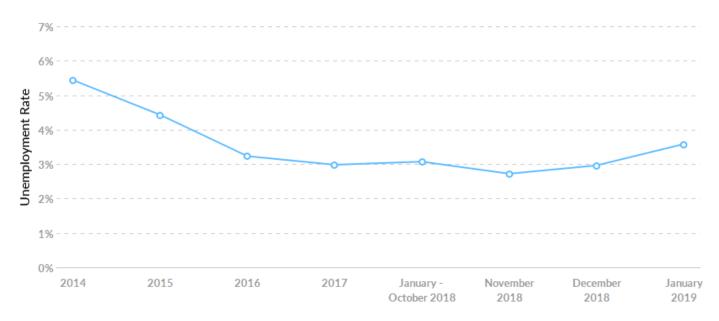

#### **Unemployment Rate Trends**

Craighead County, AR had a January 2019 unemployment rate of 3.58%, decreasing from 5.44% 5 years before.

| Timeframe              | Unemployment Rate |
|------------------------|-------------------|
| 2014                   | 5.44%             |
| 2015                   | 4.43%             |
| 2016                   | 3.23%             |
| 2017                   | 2.98%             |
| January - October 2018 | 3.07%             |
| November 2018          | 2.72%             |
| December 2018          | 2.96%             |
| January 2019           | 3.58%             |