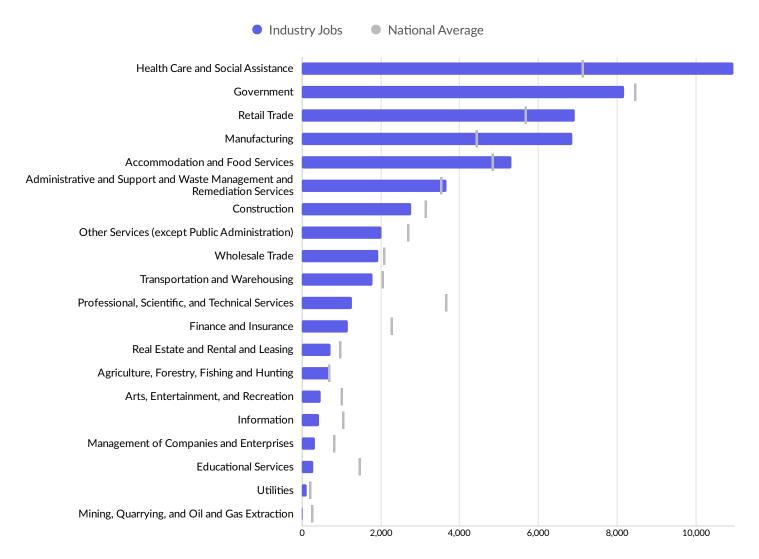

#### **Largest Industries**

### Industry Characteristics - Cont.

| Industry                                                                       | 2013<br>Jobs | 2018<br>Jobs | Change in Jobs | %<br>Change<br>in Jobs | 2018<br>LQ | 2018 Earnings<br>Per Worker | 2018 GRP  |
|--------------------------------------------------------------------------------|--------------|--------------|----------------|------------------------|------------|-----------------------------|-----------|
| Health Care and Social Assistance                                              | 9,462        | 10,969       | 1,507          | +16%                   | 1.55       | \$57,864                    | \$763.95M |
| Government                                                                     | 7,780        | 8,196        | 416            | +5%                    | 0.97       | \$52,109                    | \$482.16M |
| Retail Trade                                                                   | 6,400        | 6,944        | 544            | +9%                    | 1.23       | \$30,814                    | \$366.90M |
| Manufacturing                                                                  | 5,830        | 6,865        | 1,035          | +18%                   | 1.55       | \$59,360                    | \$878.88M |
| Accommodation and Food Services                                                | 4,442        | 5,329        | 887            | +20%                   | 1.11       | \$17,850                    | \$150.52M |
| Administrative and Support and<br>Waste Management and<br>Remediation Services | 3,083        | 3,670        | 587            | +19%                   | 1.05       | \$24,563                    | \$140.51M |
| Construction                                                                   | 2,533        | 2,773        | 240            | +9%                    | 0.89       | \$48,881                    | \$214.07M |
| Other Services (except Public Administration)                                  | 2,048        | 2,033        | -15            | -1%                    | 0.76       | \$25,483                    | \$87.07M  |
| Wholesale Trade                                                                | 1,810        | 1,944        | 134            | +7%                    | 0.94       | \$59,196                    | \$349.15M |
| Transportation and Warehousing                                                 | 1,398        | 1,790        | 392            | +28%                   | 0.89       | \$56,945                    | \$151.19M |
| Professional, Scientific, and Technical<br>Services                            | 1,168        | 1,267        | 99             | +8%                    | 0.35       | \$58,766                    | \$127.50M |
| Finance and Insurance                                                          | 1,166        | 1,180        | 14             | +1%                    | 0.52       | \$70,611                    | \$201.84M |
| Real Estate and Rental and Leasing                                             | 689          | 731          | 42             | +6%                    | 0.77       | \$40,459                    | \$181.63M |
| Agriculture, Forestry, Fishing and<br>Hunting                                  | 587          | 686          | 99             | +17%                   | 1.04       | \$38,072                    | \$65.74M  |
| Arts, Entertainment, and Recreation                                            | 419          | 479          | 60             | +14%                   | 0.49       | \$18,887                    | \$14.64M  |
| Information                                                                    | 518          | 430          | -88            | -17%                   | 0.42       | \$55,105                    | \$77.61M  |
| Management of Companies and<br>Enterprises                                     | 250          | 332          | 82             | +33%                   | 0.41       | \$82,012                    | \$30.53M  |
| Educational Services                                                           | 279          | 302          | 23             | +8%                    | 0.21       | \$37,837                    | \$15.69M  |
| Utilities                                                                      | 134          | 124          | -10            | -7%                    | 0.64       | \$92,958                    | \$45.81M  |
| Mining, Quarrying, and Oil and Gas<br>Extraction                               | 19           | 18           | -1             | -5%                    | 0.08       | \$57,973                    | \$11.54M  |