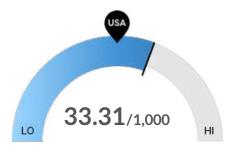

**Racial Diversity** 

Racial diversity is low in Craighead County, AR. The national average for an area this size is 42,066 racially diverse people, while there are 25,425 here.

**Property Crime** 

Craighead County, AR has 33.31 property crimes per 1,000 people. The national rate is 24.21 per 1,000 people.