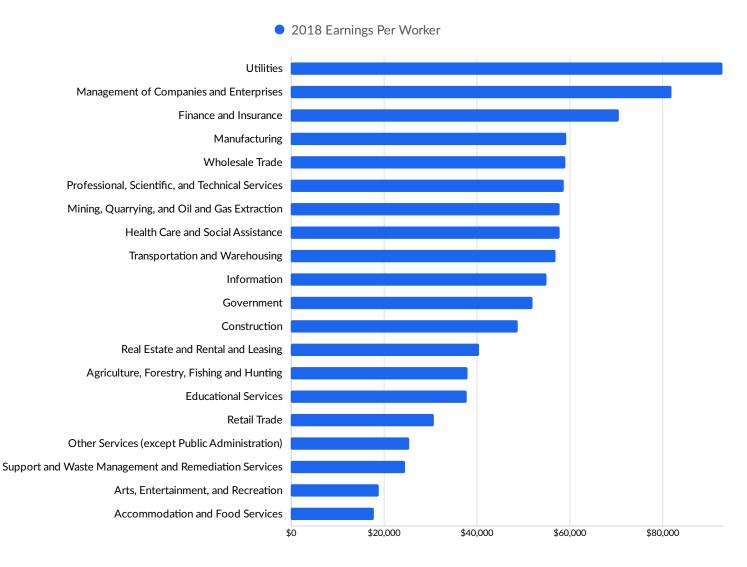

#### **Top Industry Earnings**

### Industry Characteristics - Cont.

| Industry                                                                       | 2013<br>Jobs | 2018<br>Jobs | Change in Jobs | %<br>Change<br>in Jobs | 2018<br>LQ | 2018 Earnings<br>Per Worker | 2018 GRP  |
|--------------------------------------------------------------------------------|--------------|--------------|----------------|------------------------|------------|-----------------------------|-----------|
| Health Care and Social Assistance                                              | 9,462        | 10,969       | 1,507          | +16%                   | 1.55       | \$57,864                    | \$763.95M |
| Government                                                                     | 7,780        | 8,196        | 416            | +5%                    | 0.97       | \$52,109                    | \$482.16M |
| Retail Trade                                                                   | 6,400        | 6,944        | 544            | +9%                    | 1.23       | \$30,814                    | \$366.90M |
| Manufacturing                                                                  | 5,830        | 6,865        | 1,035          | +18%                   | 1.55       | \$59,360                    | \$878.88M |
| Accommodation and Food Services                                                | 4,442        | 5,329        | 887            | +20%                   | 1.11       | \$17,850                    | \$150.52M |
| Administrative and Support and<br>Waste Management and<br>Remediation Services | 3,083        | 3,670        | 587            | +19%                   | 1.05       | \$24,563                    | \$140.51M |
| Construction                                                                   | 2,533        | 2,773        | 240            | +9%                    | 0.89       | \$48,881                    | \$214.07M |
| Other Services (except Public Administration)                                  | 2,048        | 2,033        | -15            | -1%                    | 0.76       | \$25,483                    | \$87.07M  |
| Wholesale Trade                                                                | 1,810        | 1,944        | 134            | +7%                    | 0.94       | \$59,196                    | \$349.15M |
| Transportation and Warehousing                                                 | 1,398        | 1,790        | 392            | +28%                   | 0.89       | \$56,945                    | \$151.19M |
| Professional, Scientific, and Technical<br>Services                            | 1,168        | 1,267        | 99             | +8%                    | 0.35       | \$58,766                    | \$127.50M |
| Finance and Insurance                                                          | 1,166        | 1,180        | 14             | +1%                    | 0.52       | \$70,611                    | \$201.84M |
| Real Estate and Rental and Leasing                                             | 689          | 731          | 42             | +6%                    | 0.77       | \$40,459                    | \$181.63M |
| Agriculture, Forestry, Fishing and<br>Hunting                                  | 587          | 686          | 99             | +17%                   | 1.04       | \$38,072                    | \$65.74M  |
| Arts, Entertainment, and Recreation                                            | 419          | 479          | 60             | +14%                   | 0.49       | \$18,887                    | \$14.64M  |
| Information                                                                    | 518          | 430          | -88            | -17%                   | 0.42       | \$55,105                    | \$77.61M  |
| Management of Companies and<br>Enterprises                                     | 250          | 332          | 82             | +33%                   | 0.41       | \$82,012                    | \$30.53M  |
| Educational Services                                                           | 279          | 302          | 23             | +8%                    | 0.21       | \$37,837                    | \$15.69M  |
| Utilities                                                                      | 134          | 124          | -10            | -7%                    | 0.64       | \$92,958                    | \$45.81M  |
| Mining, Quarrying, and Oil and Gas<br>Extraction                               | 19           | 18           | -1             | -5%                    | 0.08       | \$57,973                    | \$11.54M  |