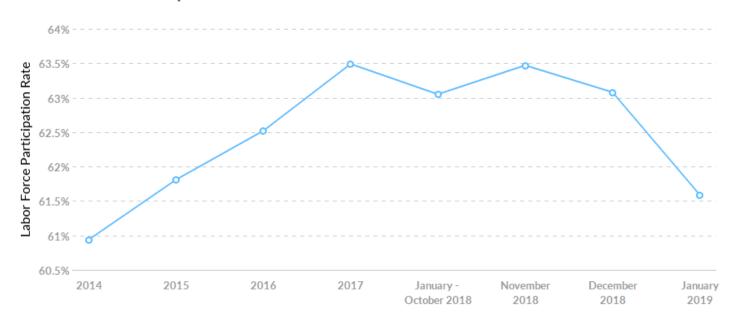

### **Labor Force Participation Rate Trends**

| Timeframe              | Labor Force Participation Rate |
|------------------------|--------------------------------|
| 2014                   | 60.94%                         |
| 2015                   | 61.81%                         |
| 2016                   | 62.52%                         |
| 2017                   | 63.49%                         |
| January - October 2018 | 63.05%                         |
| November 2018          | 63.47%                         |
| December 2018          | 63.08%                         |
| January 2019           | 61.59%                         |