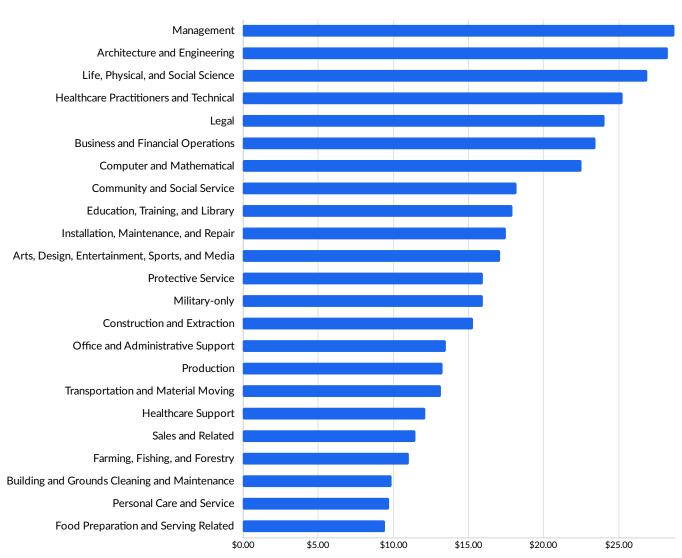

tate University      | 201             |
| Ritter Communications          | 120      | Express Services Inc           | 175             |
| UNILEVER PLC                   | 112      | Teach For America, Inc.        | 165             |



#### **Business Characteristics - Cont.**

#### **Business Size**



<sup>\*</sup>Business Data by DatabaseUSA.com is third-party data provided by Emsi to its customers as a convenience, and Emsi does not endorse or warrant its accuracy or consistency with other published Emsi data. In most cases, the Business Count will not match total companies with profiles on the summary tab.



#### **Workforce Characteristics**

#### **Largest Occupations**





#### **Top Growing Occupations**





#### **Top Occupation LQ**





#### **Top Occupation Earnings**







#### **Top Posted Occupations**







#### Underemployment



## **...! Emsi** Economy Overview

### Workforce Characteristics - Cont.

| 33 | 7,203 |                                                                                                           |                                                                                                                                                                                                                                                                                                                                                                                                                                                                 |