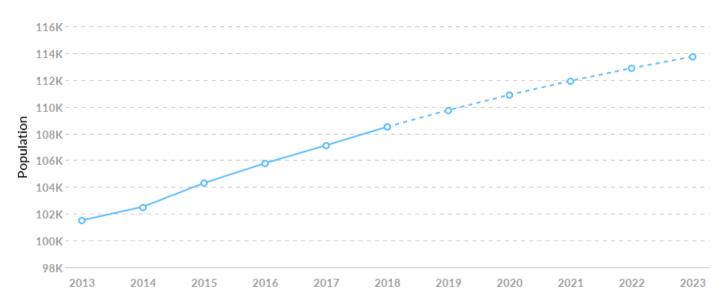

### **Population Trends**

As of 2018 the region's population increased by 6.9% since 2013, growing by 6,985. Population is expected to increase by 4.8% between 2018 and 2023, adding 5,244.

| Timeframe | Population |
|-----------|------------|
| 2013      | 101,514    |
| 2014      | 102,528    |
| 2015      | 104,299    |
| 2016      | 105,782    |
| 2017      | 107,116    |
| 2018      | 108,499    |
| 2019      | 109,743    |
| 2020      | 110,886    |
| 2021      | 111,927    |
| 2022      | 112,877    |
| 2023      | 113,743    |