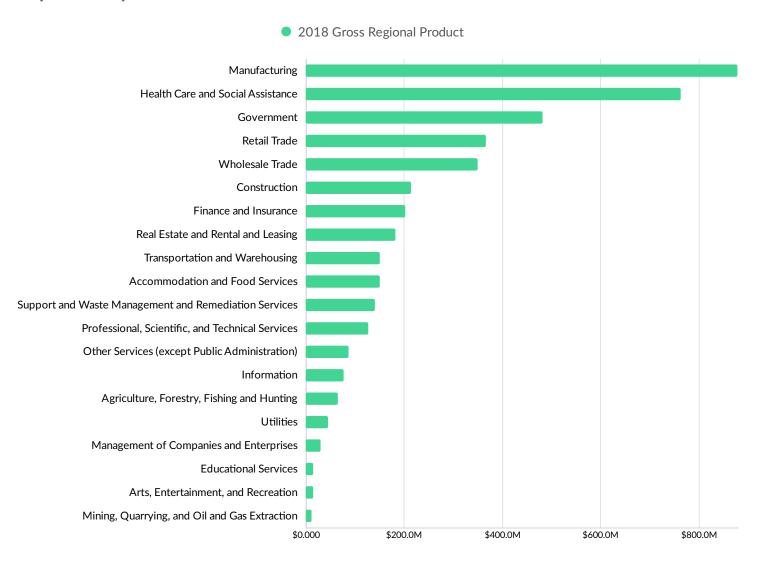

#### **Top Industry GRP**

### Industry Characteristics - Cont.

| Industry                                                                       | 2013<br>Jobs | 2018<br>Jobs | Change in Jobs | %<br>Change<br>in Jobs | 2018<br>LQ | 2018 Earnings<br>Per Worker | 2018 GRP  |
|--------------------------------------------------------------------------------|--------------|--------------|----------------|------------------------|------------|-----------------------------|-----------|
| Health Care and Social Assistance                                              | 9,462        | 10,969       | 1,507          | +16%                   | 1.55       | \$57,864                    | \$763.95M |
| Government                                                                     | 7,780        | 8,196        | 416            | +5%                    | 0.97       | \$52,109                    | \$482.16M |
| Retail Trade                                                                   | 6,400        | 6,944        | 544            | +9%                    | 1.23       | \$30,814                    | \$366.90M |
| Manufacturing                                                                  | 5,830        | 6,865        | 1,035          | +18%                   | 1.55       | \$59,360                    | \$878.88M |
| Accommodation and Food Services                                                | 4,442        | 5,329        | 887            | +20%                   | 1.11       | \$17,850                    | \$150.52M |
| Administrative and Support and<br>Waste Management and<br>Remediation Services | 3,083        | 3,670        | 587            | +19%                   | 1.05       | \$24,563                    | \$140.51M |
| Construction                                                                   | 2,533        | 2,773        | 240            | +9%                    | 0.89       | \$48,881                    | \$214.07M |
| Other Services (except Public Administration)                                  | 2,048        | 2,033        | -15            | -1%                    | 0.76       | \$25,483                    | \$87.07M  |
| Wholesale Trade                                                                | 1,810        | 1,944        | 134            | +7%                    | 0.94       | \$59,196                    | \$349.15M |
| Transportation and Warehousing                                                 | 1,398        | 1,790        | 392            | +28%                   | 0.89       | \$56,945                    | \$151.19M |
| Professional, Scientific, and Technical<br>Services                            | 1,168        | 1,267        | 99             | +8%                    | 0.35       | \$58,766                    | \$127.50M |
| Finance and Insurance                                                          | 1,166        | 1,180        | 14             | +1%                    | 0.52       | \$70,611                    | \$201.84M |
| Real Estate and Rental and Leasing                                             | 689          | 731          | 42             | +6%                    | 0.77       | \$40,459                    | \$181.63M |
| Agriculture, Forestry, Fishing and<br>Hunting                                  | 587          | 686          | 99             | +17%                   | 1.04       | \$38,072                    | \$65.74M  |
| Arts, Entertainment, and Recreation                                            | 419          | 479          | 60             | +14%                   | 0.49       | \$18,887                    | \$14.64M  |
| Information                                                                    | 518          | 430          | -88            | -17%                   | 0.42       | \$55,105                    | \$77.61M  |
| Management of Companies and<br>Enterprises                                     | 250          | 332          | 82             | +33%                   | 0.41       | \$82,012                    | \$30.53M  |
| Educational Services                                                           | 279          | 302          | 23             | +8%                    | 0.21       | \$37,837                    | \$15.69M  |
| Utilities                                                                      | 134          | 124          | -10            | -7%                    | 0.64       | \$92,958                    | \$45.81M  |
| Mining, Quarrying, and Oil and Gas<br>Extraction                               | 19           | 18           | -1             | -5%                    | 0.08       | \$57,973                    | \$11.54M  |