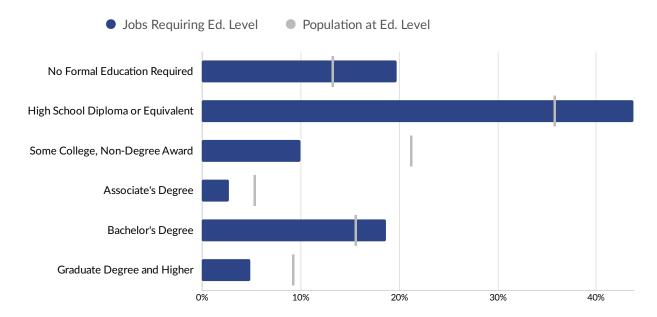

#### **Educational Attainment**

Concerning educational attainment, **15.5% of Craighead County, AR residents possess a Bachelor's Degree** (3.1% below the national average), and **5.3% hold an Associate's Degree** (2.7% below the national average).