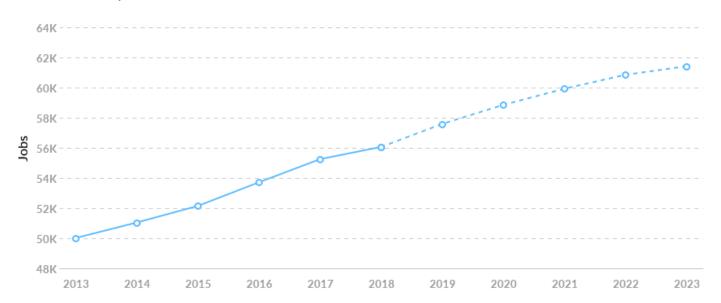

#### **Job Trends**

From 2013 to 2018, jobs increased by 12.1% in Craighead County, AR from 50,017 to 56,063. This change outpaced the national growth rate of 8.2% by 3.9%.

| Timeframe | Jobs   |
|-----------|--------|
| 2013      | 50,017 |
| 2014      | 51,047 |
| 2015      | 52,148 |
| 2016      | 53,718 |
| 2017      | 55,253 |
| 2018      | 56,063 |
| 2019      | 57,593 |
| 2020      | 58,853 |
| 2021      | 59,926 |
| 2022      | 60,851 |
| 2023      | 61,418 |