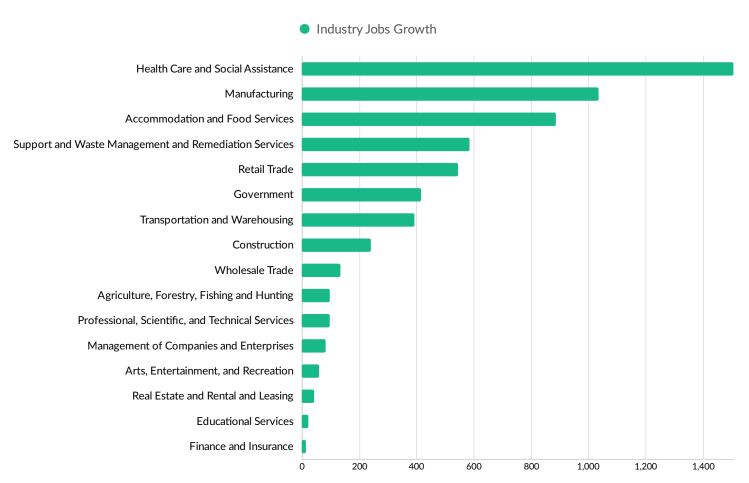

#### **Top Growing Industries**

### Industry Characteristics - Cont.

| Industry                                                                       | 2013<br>Jobs | 2018<br>Jobs | Change in Jobs | %<br>Change<br>in Jobs | 2018<br>LQ | 2018 Earnings<br>Per Worker | 2018 GRP  |
|--------------------------------------------------------------------------------|--------------|--------------|----------------|------------------------|------------|-----------------------------|-----------|
| Health Care and Social Assistance                                              | 9,462        | 10,969       | 1,507          | +16%                   | 1.55       | \$57,864                    | \$763.95M |
| Government                                                                     | 7,780        | 8,196        | 416            | +5%                    | 0.97       | \$52,109                    | \$482.16M |
| Retail Trade                                                                   | 6,400        | 6,944        | 544            | +9%                    | 1.23       | \$30,814                    | \$366.90M |
| Manufacturing                                                                  | 5,830        | 6,865        | 1,035          | +18%                   | 1.55       | \$59,360                    | \$878.88M |
| Accommodation and Food Services                                                | 4,442        | 5,329        | 887            | +20%                   | 1.11       | \$17,850                    | \$150.52M |
| Administrative and Support and<br>Waste Management and<br>Remediation Services | 3,083        | 3,670        | 587            | +19%                   | 1.05       | \$24,563                    | \$140.51M |
| Construction                                                                   | 2,533        | 2,773        | 240            | +9%                    | 0.89       | \$48,881                    | \$214.07M |
| Other Services (except Public Administration)                                  | 2,048        | 2,033        | -15            | -1%                    | 0.76       | \$25,483                    | \$87.07M  |
| Wholesale Trade                                                                | 1,810        | 1,944        | 134            | +7%                    | 0.94       | \$59,196                    | \$349.15M |
| Transportation and Warehousing                                                 | 1,398        | 1,790        | 392            | +28%                   | 0.89       | \$56,945                    | \$151.19M |
| Professional, Scientific, and Technical<br>Services                            | 1,168        | 1,267        | 99             | +8%                    | 0.35       | \$58,766                    | \$127.50M |
| Finance and Insurance                                                          | 1,166        | 1,180        | 14             | +1%                    | 0.52       | \$70,611                    | \$201.84M |
| Real Estate and Rental and Leasing                                             | 689          | 731          | 42             | +6%                    | 0.77       | \$40,459                    | \$181.63M |
| Agriculture, Forestry, Fishing and<br>Hunting                                  | 587          | 686          | 99             | +17%                   | 1.04       | \$38,072                    | \$65.74M  |
| Arts, Entertainment, and Recreation                                            | 419          | 479          | 60             | +14%                   | 0.49       | \$18,887                    | \$14.64M  |
| Information                                                                    | 518          | 430          | -88            | -17%                   | 0.42       | \$55,105                    | \$77.61M  |
| Management of Companies and<br>Enterprises                                     | 250          | 332          | 82             | +33%                   | 0.41       | \$82,012                    | \$30.53M  |
| Educational Services                                                           | 279          | 302          | 23             | +8%                    | 0.21       | \$37,837                    | \$15.69M  |
| Utilities                                                                      | 134          | 124          | -10            | -7%                    | 0.64       | \$92,958                    | \$45.81M  |
| Mining, Quarrying, and Oil and Gas<br>Extraction                               | 19           | 18           | -1             | -5%                    | 0.08       | \$57,973                    | \$11.54M  |