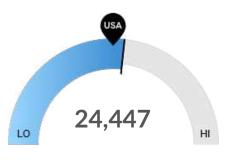

### **Population Characteristics**

Millennials

Craighead County, AR has 24,447 millennials (ages 20-34). The national average for an area this size is 22,185.

Craighead County, AR has 5,680 veterans. The national average for an area this size is 6.228.