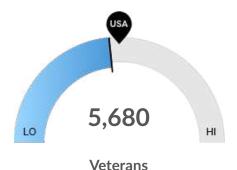

### **Population Characteristics**

Millennials

Craighead County, AR has 24,447 millennials (ages 20-34). The national average for an area this size is 22,185.

Craighead County, AR has 5,680 veterans. The national average for an area this size is 6.228.