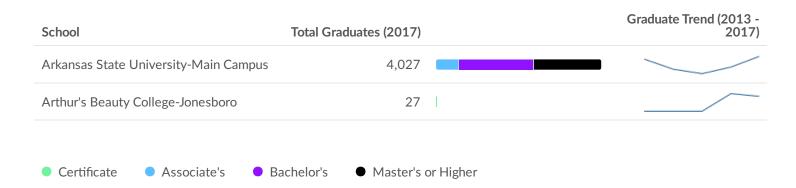

### **Educational Pipeline**

In 2017, there were 4,054 graduates in Craighead County, AR. This pipeline has grown by 3% over the last 5 years. The highest share of these graduates come from Curriculum and Instruction, Elementary and Middle School Administration/Principalship, and Liberal Arts and Sciences/Liberal Studies.