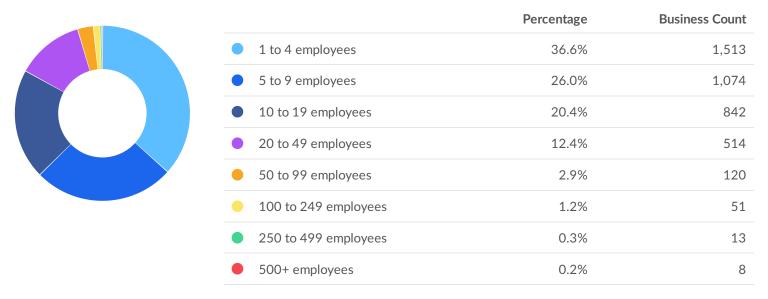

#### **Business Size**

<sup>\*</sup>Business Data by DatabaseUSA.com is third-party data provided by Emsi to its customers as a convenience, and Emsi does not endorse or warrant its accuracy or consistency with other published Emsi data. In most cases, the Business Count will not match total companies with profiles on the summary tab.