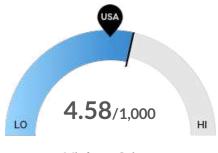

**Retiring Soon** 

Retirement risk is low in Craighead County, AR. The national average for an area this size is 30,536 people 55 or older, while there are 26,270 here.

**Violent Crime** 

Craighead County, AR has 4.58 violent crimes per 1,000 people. The national rate is 3.75 per 1,000 people.