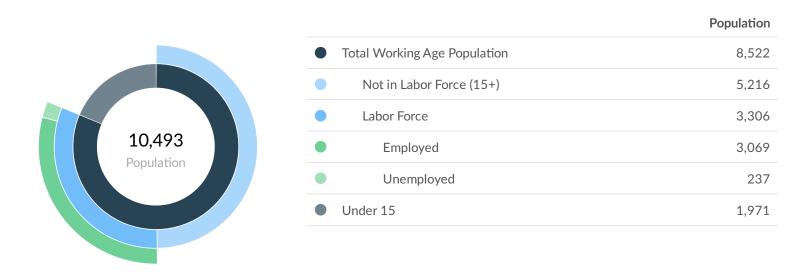

ocal Government), Crop Production, and State Government, Excluding Education and Hospitals.

|                                     | Population<br>(2018) | Labor<br>Force<br>(2018) | Jobs<br>(2018) | Cost of Living | GRP       | Imports   | Exports   |
|-------------------------------------|----------------------|--------------------------|----------------|----------------|-----------|-----------|-----------|
| Region                              | 10,493               | 3,306                    | 3,620          | 89.7           | \$257.71M | \$525.04M | \$401.77M |
| Little Rock, AR (in Pulaski county) | 14,131               | N/A                      | 6,302          | 95.8           | \$654.55M | \$1.43B   | \$1.78B   |

## **Economy Overview - Cont.**

#### 2018 Labor Force Breakdown



#### **Educational Attainment**

Concerning educational attainment, **10.5% of Chicot County, AR residents possess a Bachelor's Degree** (8.2% below the national average), and **3.3% hold an Associate's Degree** (4.7% below the national average).



|                            | % of Population | Population |
|----------------------------|-----------------|------------|
| Less Than 9th Grade        | 8.9%            | 649        |
| • 9th Grade to 12th Grade  | 13.7%           | 1,003      |
| High School Diploma        | 39.8%           | 2,913      |
| Some College               | 18.8%           | 1,374      |
| Associate's Degree         | 3.3%            | 245        |
| Bachelor's Degree          | 10.5%           | 764        |
| Graduate Degree and Higher | 5.0%            | 365