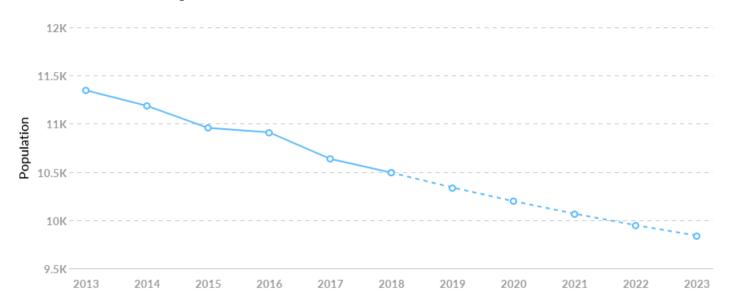

### **Population Trends**

As of 2018 the region's population **declined by 7.5%** since 2013, falling by 853. Population is expected to **decrease by 6.2%** between 2018 and 2023, losing 653.

| Timeframe | Population |
|-----------|------------|
| 2013      | 11,347     |
| 2014      | 11,186     |
| 2015      | 10,957     |
| 2016      | 10,911     |
| 2017      | 10,636     |
| 2018      | 10,493     |
| 2019      | 10,339     |
| 2020      | 10,197     |
| 2021      | 10,067     |
| 2022      | 9,948      |
| 2023      | 9,840      |