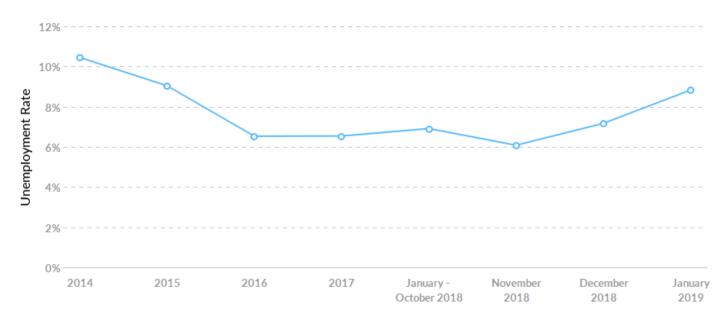

### **Unemployment Rate Trends**

Chicot County, AR had a January 2019 unemployment rate of 8.83%, decreasing from 10.45% 5 years before.

| Timeframe              | Unemployment Rate |
|------------------------|-------------------|
| 2014                   | 10.45%            |
| 2015                   | 9.04%             |
| 2016                   | 6.53%             |
| 2017                   | 6.54%             |
| January - October 2018 | 6.91%             |
| November 2018          | 6.08%             |
| December 2018          | 7.17%             |
| January 2019           | 8.83%             |