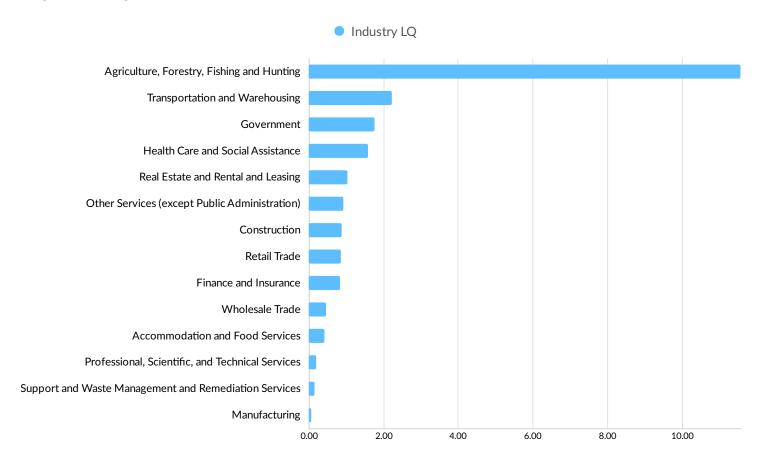

-|---------------------------|--------------------|--------------------|---------------------------|-----------------|--|
| ZIP   | Name                      | 2018<br>Employment | ZIP                | Name                      | 2018<br>Workers |  |
| 71653 | Lake Village, AR (in Chic | 2,331              | 71653              | Lake Village, AR (in Chic | 2,267           |  |
| 71640 | Eudora, AR (in Chicot co  | 691                | 71638              | Dermott, AR (in Chicot    | 1,114           |  |
| 71638 | Dermott, AR (in Chicot    | 598                | 71640              | Eudora, AR (in Chicot co  | 1,105           |  |



# **Industry Characteristics**

#### **Largest Industries**



#### **Top Growing Industries**





## Industry Characteristics - Cont.

#### Top Industry LQ





## Industry Characteristics - Cont.

#### **Top Industry GRP**





## Industry Characteristics - Cont.

#### **Top Industry Earnings**



# **...! Emsi** Economy Overview

## Industry Characteristics - Cont.

| 2013<br>Jobs | 2018<br>Jobs                                        | Change in Jobs                                                                                                                                                                                                                                                                                                                     | %<br>Change<br>in Jobs