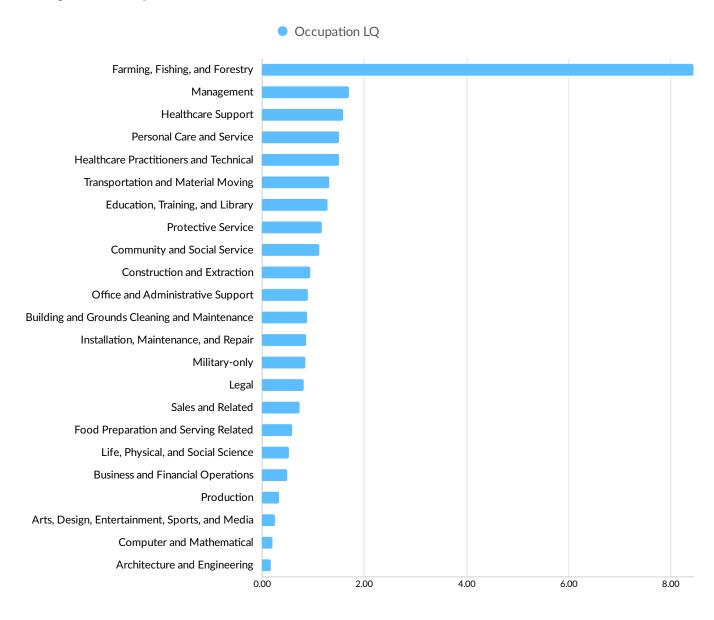

| 5        | Tutree, Inc.                       | 41              |
| Lakeside Middle School Pta       | 5        | Koch Trucking, Inc.                | 33              |
| Memorial Hospital                | 4        | Correct Care Solutions, LLC        | 30              |



### **Business Characteristics - Cont.**

#### **Business Size**



<sup>\*</sup>Business Data by DatabaseUSA.com is third-party data provided by Emsi to its customers as a convenience, and Emsi does not endorse or warrant its accuracy or consistency with other published Emsi data. In most cases, the Business Count will not match total companies with profiles on the summary tab.



#### **Workforce Characteristics**

#### **Largest Occupations**





### **Top Growing Occupations**





#### **Top Occupation LQ**





#### **Top Occupation Earnings**







#### **Top Posted Occupations**







### Underemployment



# **...! Emsi** Economy Overview

## Workforce Characteristics - Cont.

| Occupation                                          | 2013<br>Jobs | 2018<br>Jobs | Change in Jobs | %<br>Change<br>in Jobs | 2018<br>LQ | 2017 Median<br>Hourly Earnings | May 2018 - Apr 2019<br>Unique Average Monthly<br>Postings |
|-----------------------------------------------------|--------------|--------------|----------------|------------------------|------------|--------------------------------|-----------------------------------------------------------|
| Office and<br>Administrative Support                | 495          | 479          | -16            | -3%                    | 0.91       | \$12.69