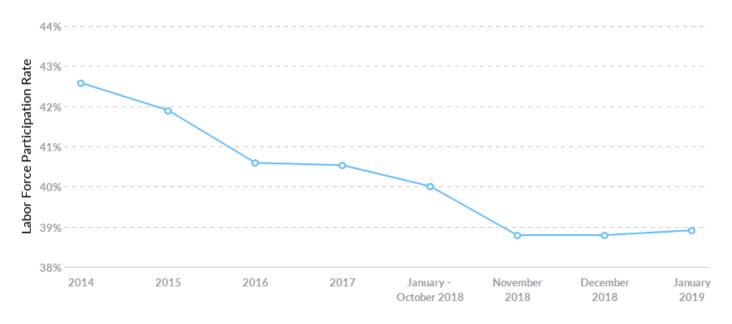

### **Labor Force Participation Rate Trends**

| Timeframe              | Labor Force Participation Rate |
|------------------------|--------------------------------|
| 2014                   | 42.58%                         |
| 2015                   | 41.90%                         |
| 2016                   | 40.59%                         |
| 2017                   | 40.53%                         |
| January - October 2018 | 40.01%                         |
| November 2018          | 38.79%                         |
| December 2018          | 38.79%                         |
| January 2019           | 38.91%                         |