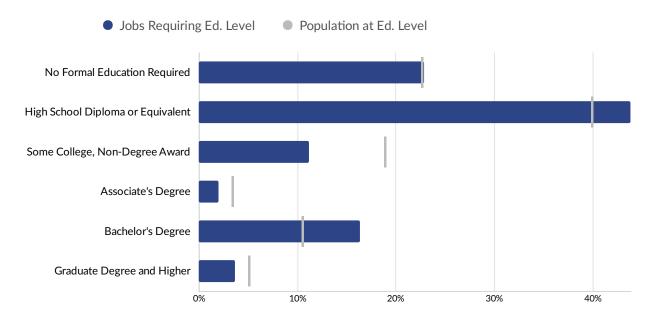

#### **Educational Attainment**

Concerning educational attainment, **10.5% of Chicot County, AR residents possess a Bachelor's Degree** (8.2% below the national average), and **3.3% hold an Associate's Degree** (4.7% below the national average).

|                            | % of Population | Population |
|----------------------------|-----------------|------------|
| Less Than 9th Grade        | 8.9%            | 649        |
| • 9th Grade to 12th Grade  | 13.7%           | 1,003      |
| High School Diploma        | 39.8%           | 2,913      |
| Some College               | 18.8%           | 1,374      |
| Associate's Degree         | 3.3%            | 245        |
| Bachelor's Degree          | 10.5%           | 764        |
| Graduate Degree and Higher | 5.0%            | 365        |