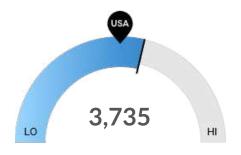

**Retiring Soon** 

Retirement risk is high in Chicot County, AR. The national average for an area this size is 3,032 people 55 or older, while there are 3,735 here.

**Violent Crime** 

Chicot County, AR has 2.74 violent crimes per 1,000 people. The national rate is 3.75 per 1,000 people.