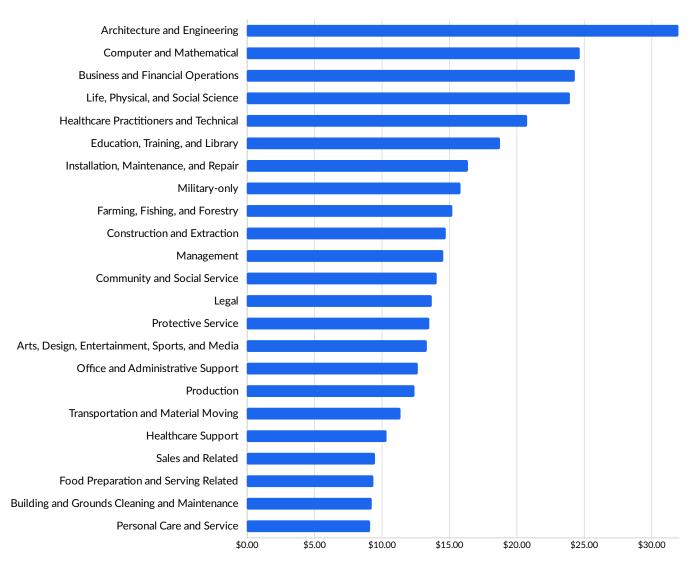

| 41              |
| Lakeside Middle School Pta       | 5        | Koch Trucking, Inc.                | 33              |
| Memorial Hospital                | 4        | Correct Care Solutions, LLC        | 30              |



### **Business Characteristics - Cont.**

#### **Business Size**



<sup>\*</sup>Business Data by DatabaseUSA.com is third-party data provided by Emsi to its customers as a convenience, and Emsi does not endorse or warrant its accuracy or consistency with other published Emsi data. In most cases, the Business Count will not match total companies with profiles on the summary tab.



#### **Workforce Characteristics**

#### **Largest Occupations**





### **Top Growing Occupations**





#### **Top Occupation LQ**





#### **Top Occupation Earnings**







#### **Top Posted Occupations**







### Underemployment



# **...! Emsi** Economy Overview

## Workforce Characteristics - Cont.

| Occupation                                          | 2013<br>Jobs | 2018<br>Jobs | Change in Jobs | %<br>Change<br>in Jobs | 2018<br>LQ | 2017 Median<br>Hourly Earnings | May 2018 - Apr 2019<br>Unique Average Monthly<br>Postings |
|-----------------------------------------------------|--------------|--------------|----------------|------------------------|------------|--------------------------------|-----------------------------------------------------------|
| Office and<br>Administrative Support                | 495          | 479          | -16            | -3%                    | 0.91       | \$12.69                        | 14