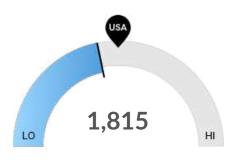

## **Population Characteristics**

Millennials

Chicot County, AR has 1,815 millennials (ages 20-34). The national average for an area this size is 2,203.

**Veterans** 

Chicot County, AR has 644 veterans. The national average for an area this size is 618.