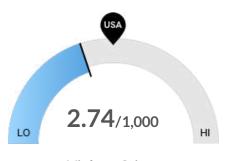

**Retiring Soon** 

Retirement risk is high in Chicot County, AR. The national average for an area this size is 3,032 people 55 or older, while there are 3,735 here.

**Violent Crime** 

Chicot County, AR has 2.74 violent crimes per 1,000 people. The national rate is 3.75 per 1,000 people.