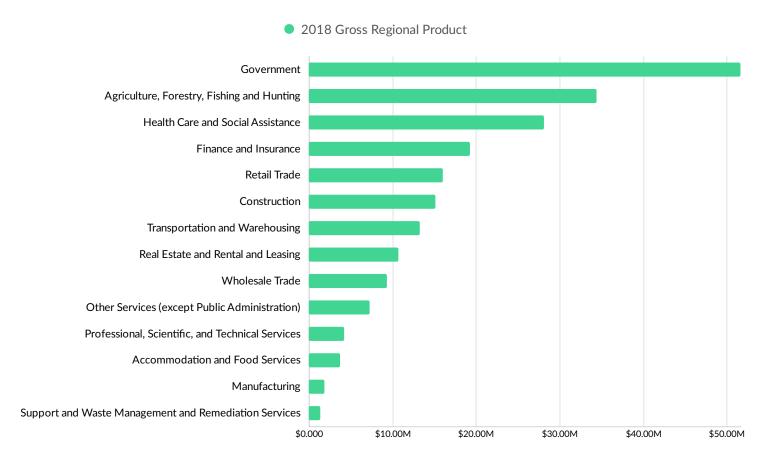

---|---------------------------|-----------------|--|
| ZIP   | Name                      | 2018<br>Employment | ZIP                | Name                      | 2018<br>Workers |  |
| 71653 | Lake Village, AR (in Chic | 2,331              | 71653              | Lake Village, AR (in Chic | 2,267           |  |
| 71640 | Eudora, AR (in Chicot co  | 691                | 71638              | Dermott, AR (in Chicot    | 1,114           |  |
| 71638 | Dermott, AR (in Chicot    | 598                | 71640              | Eudora, AR (in Chicot co  | 1,105           |  |



# **Industry Characteristics**

#### **Largest Industries**



#### **Top Growing Industries**





## Industry Characteristics - Cont.

#### Top Industry LQ





## Industry Characteristics - Cont.

#### **Top Industry GRP**





## Industry Characteristics - Cont.

#### **Top Industry Earnings**



# **...! Emsi** Economy Overview

## Industry Characteristics - Cont.

| 2013<br>Jobs | 2018<br>Jobs                                        | Change in Jobs                                                                                                                                                                                                                                                                                                                     | %<br>Change<br>in Jobs