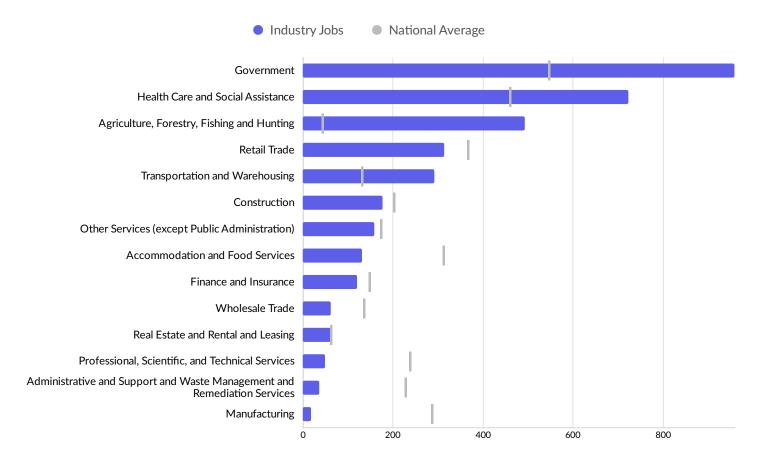

| Where Talent Lives |                           |                 |  |
|-------|---------------------------|--------------------|--------------------|---------------------------|-----------------|--|
| ZIP   | Name                      | 2018<br>Employment | ZIP                | Name                      | 2018<br>Workers |  |
| 71653 | Lake Village, AR (in Chic | 2,331              | 71653              | Lake Village, AR (in Chic | 2,267           |  |
| 71640 | Eudora, AR (in Chicot co  | 691                | 71638              | Dermott, AR (in Chicot    | 1,114           |  |
| 71638 | Dermott, AR (in Chicot    | 598                | 71640              | Eudora, AR (in Chicot co  | 1,105           |  |



# **Industry Characteristics**

#### **Largest Industries**



#### **Top Growing Industries**





## Industry Characteristics - Cont.

#### Top Industry LQ





## Industry Characteristics - Cont.

#### **Top Industry GRP**





## Industry Characteristics - Cont.

#### **Top Industry Earnings**



# **...! Emsi** Economy Overview

## Industry Characteristics - Cont.

| 2013<br>Jobs | 2018<br>Jobs                                        | Change in Jobs                                                                                                                                                                                                                                                                                                                     | %<br>Change<br>in Jobs