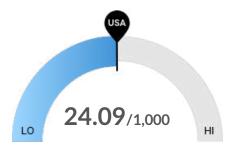

**Racial Diversity** 

Racial diversity is high in Chicot County, AR. The national average for an area this size is 4,177 racially diverse people, while there are 6,426 here.

**Property Crime** 

Chicot County, AR has 24.09 property crimes per 1,000 people. The national rate is 24.21 per 1,000 people.