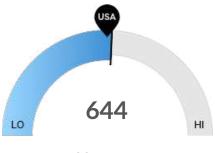

## **Population Characteristics**

Millennials

Chicot County, AR has 1,815 millennials (ages 20-34). The national average for an area this size is 2,203.

**Veterans** 

Chicot County, AR has 644 veterans. The national average for an area this size is 618.