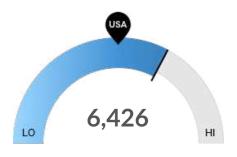

**Racial Diversity** 

Racial diversity is high in Chicot County, AR. The national average for an area this size is 4,177 racially diverse people, while there are 6,426 here.

**Property Crime** 

Chicot County, AR has 24.09 property crimes per 1,000 people. The national rate is 24.21 per 1,000 people.