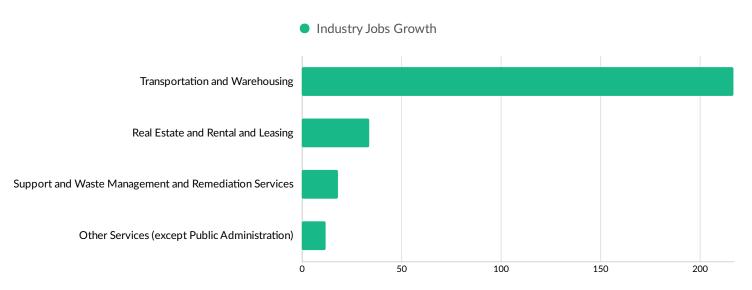

ives |                           |                 |  |
|-------|---------------------------|--------------------|--------------------|---------------------------|-----------------|--|
| ZIP   | Name                      | 2018<br>Employment | ZIP                | Name                      | 2018<br>Workers |  |
| 71653 | Lake Village, AR (in Chic | 2,331              | 71653              | Lake Village, AR (in Chic | 2,267           |  |
| 71640 | Eudora, AR (in Chicot co  | 691                | 71638              | Dermott, AR (in Chicot    | 1,114           |  |
| 71638 | Dermott, AR (in Chicot    | 598                | 71640              | Eudora, AR (in Chicot co  | 1,105           |  |



# **Industry Characteristics**

#### **Largest Industries**



#### **Top Growing Industries**





## Industry Characteristics - Cont.

#### Top Industry LQ





## Industry Characteristics - Cont.

#### **Top Industry GRP**





## Industry Characteristics - Cont.

#### **Top Industry Earnings**



# **...! Emsi** Economy Overview

## Industry Characteristics - Cont.

| 2013<br>Jobs | 2018<br>Jobs                                        | Change in Jobs                                                                                                                                                                                                                                                                                                                     | %<br>Change<br>in Jobs