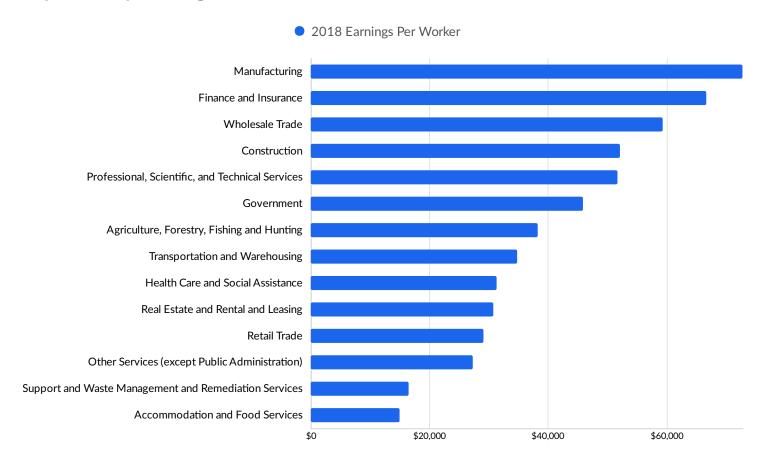

| 2018<br>Employment | ZIP                | Name                      | 2018<br>Workers |  |
| 71653 | Lake Village, AR (in Chic | 2,331              | 71653              | Lake Village, AR (in Chic | 2,267           |  |
| 71640 | Eudora, AR (in Chicot co  | 691                | 71638              | Dermott, AR (in Chicot    | 1,114           |  |
| 71638 | Dermott, AR (in Chicot    | 598                | 71640              | Eudora, AR (in Chicot co  | 1,105           |  |



# **Industry Characteristics**

#### **Largest Industries**



#### **Top Growing Industries**





## Industry Characteristics - Cont.

#### Top Industry LQ





## Industry Characteristics - Cont.

#### **Top Industry GRP**





## Industry Characteristics - Cont.

#### **Top Industry Earnings**



# **...! Emsi** Economy Overview

## Industry Characteristics - Cont.

| 2013<br>Jobs | 2018<br>Jobs                                        | Change in Jobs                                                                                                                                                                                                                                                                                                                     | %<br>Change<br>in Jobs