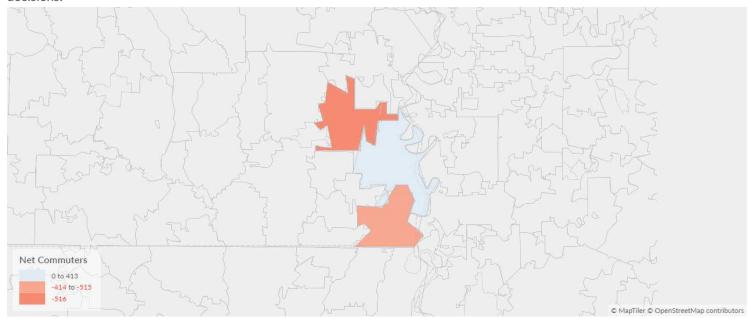

#### Place of Work vs Place of Residence

Understanding where talent in Chicot County, AR currently works compared to where talent lives can help you optimize site decisions.

|       | Where Talent Works        |                    | Where Talent Lives |                           |                 |  |
|-------|---------------------------|--------------------|--------------------|---------------------------|-----------------|--|
| ZIP   | Name                      | 2018<br>Employment | ZIP                | Name                      | 2018<br>Workers |  |
| 71653 | Lake Village, AR (in Chic | 2,331              | 71653              | Lake Village, AR (in Chic | 2,267           |  |
| 71640 | Eudora, AR (in Chicot co  | 691                | 71638              | Dermott, AR (in Chicot    | 1,114           |  |
| 71638 | Dermott, AR (in Chicot    | 598                | 71640              | Eudora, AR (in Chicot co  | 1,105           |  |