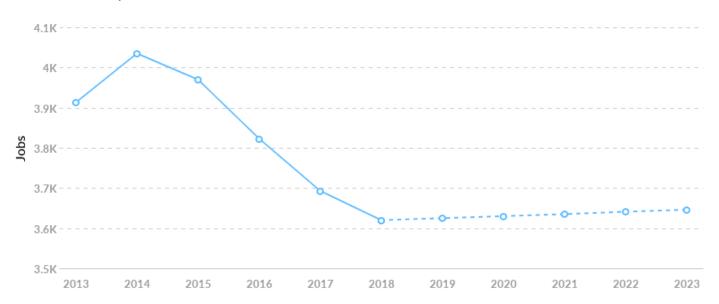

#### **Job Trends**

From 2013 to 2018, jobs declined by 7.5% in Chicot County, AR from 3,913 to 3,620. This change fell short of the national growth rate of 8.2% by 15.7%.

| Timeframe | Jobs  |
|-----------|-------|
| 2013      | 3,913 |
| 2014      | 4,035 |
| 2015      | 3,970 |
| 2016      | 3,823 |
| 2017      | 3,693 |
| 2018      | 3,620 |
| 2019      | 3,625 |
| 2020      | 3,630 |
| 2021      | 3,635 |
| 2022      | 3,641 |
| 2023      | 3,646 |